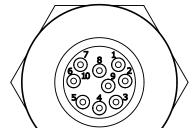

**CUSTOMER PRINT** 

W7883-9SG-3XX

1. PC TAIL CONTACTS ARE INSTALLED INTO CONNECTOR (SHOWN)

2. ALL DIMENSIONS ARE FOR REFERENCE.

ASS'Y P/N EPOXY
X7881-9SG-300 NO
X7881-9SG-3ES YES

**CUSTOMER DRAWING** 