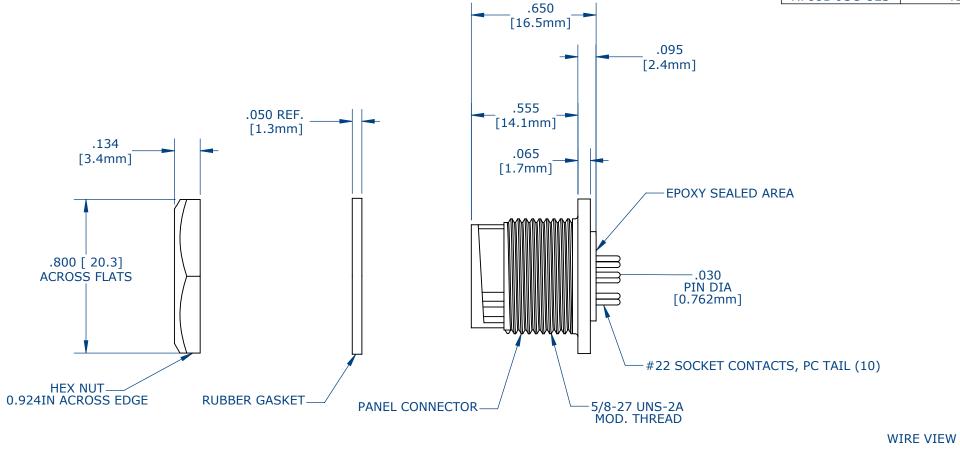

**CUSTOMER PRINT** 

W7883-9SG-3XX

1. PC TAIL CONTACTS ARE INSTALLED INTO CONNECTOR (SHOWN)

2. ALL DIMENSIONS ARE FOR REFERENCE.

ASS'Y P/N EPOXY
X7881-9SG-300 NO
X7881-9SG-3ES YES

**CUSTOMER DRAWING** 