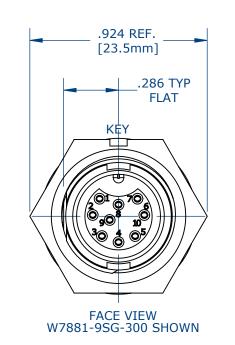

**CUSTOMER PRINT** 

W7883-9SG-3XX

1. PC TAIL CONTACTS ARE INSTALLED INTO CONNECTOR (SHOWN)

2. ALL DIMENSIONS ARE FOR REFERENCE.

ASS'Y P/N EPOXY
X7881-9SG-300 NO
X7881-9SG-3ES YES

**CUSTOMER DRAWING** 