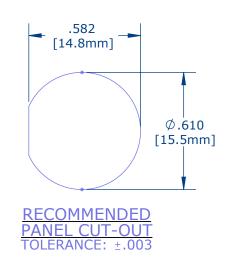

**CUSTOMER PRINT** 

W7883-9SG-3XX

1. PC TAIL CONTACTS ARE INSTALLED INTO CONNECTOR (SHOWN)

2. ALL DIMENSIONS ARE FOR REFERENCE.

ASS'Y P/N EPOXY
X7881-9SG-300 NO
X7881-9SG-3ES YES

**CUSTOMER DRAWING** 