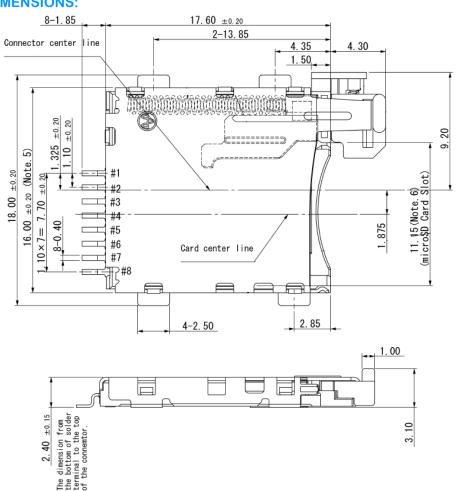

# **SPECIFICATIONS:**

Insulation Resistance: 1,000M $\Omega$  min. at 500V DC Withstanding Voltage: 500Vrms for 1min

Voltage Rating: 5Vrms DC Current Rating: 0.5A

Contact Resistance: 100mΩ max. at 20mV max.

Operating Temp.: - 25°C ~ +85°C

Mating Cycle: 5,000 times

### **MATERIALS AND FINISH:**

Contacts: Ni-Au AlloyMetal Shell: Ni-Au Alloy

· Insulator: LCP

### **FEATURES:**

- · Automotive Grade Performance
- High impact and vibration resistance
- One-action Push-Lock latch prevents SIM card ejection during vehicular operation
- · RoHS and REACH Compliant

## **PART NUMBER:**

PJS008-4100-0-VE





# **OUTLINE DIMENSIONS:**