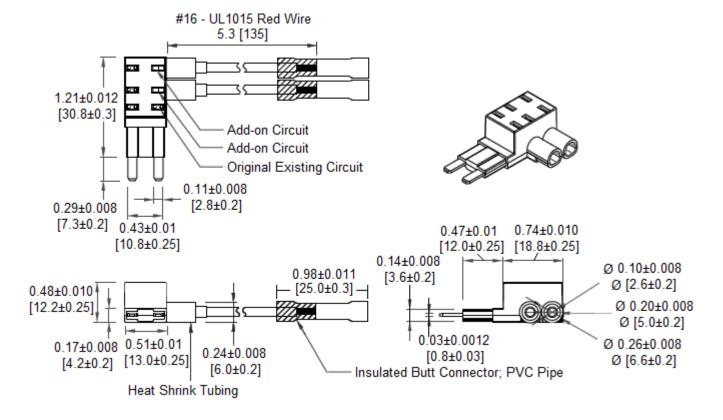

## **Type LPM-08-3**

## "Add-On" Automotive Fuse Holder Mini Automotive Blade Type Fuse Total 3 Circuits

www.optifuse.com

(619) 593-5050

For use with Type APM, ANM Fuses (Mini Automotive Blade)

Rating: 58V

Max Installation Current Rating:

Existing Circuit: 30AAdd-on Circuit: 20A

Body Material: Nylon with Glass Fiber (UL 94V-0), Black

Terminals: Brass, Tin plated

Wire: # 16 AWG UL 1015 Red Wire Connector: Butt-Splice Connector

## **Mechanical Dimensions: Inches [mm]**