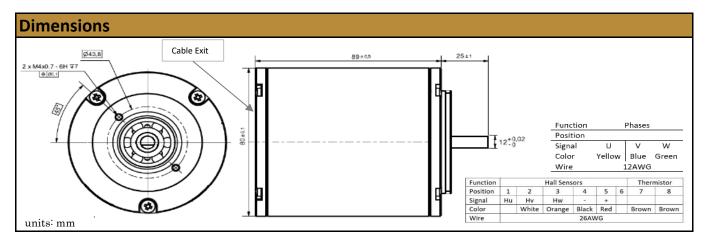

## ø86mm BLDC Motor 3-Phase Brushless

MOT-I-81542-B

Online ID#:

Our BLDC Motors are a high quality solution providing excellent speed and torque output with superior reliability and control.

With endless performance combinations, we have a fully tailored gear motor solution for you.

Contact Us for alternative solutions!

| Specifications |                  |
|----------------|------------------|
| Motor Type:    | Brushless (BLDC) |
| Rated Voltage: | 24V DC           |
| Construction:  | 4 Pole           |
| Rated Speed:   | 6,700 rpm        |
| Rated Torque:  | 5 kg.cm          |
| Rated Current: | 18 A             |

| 7,600 rpm (+/- 10%)     |
|-------------------------|
| < 3.5 A                 |
| 39 kg.cm                |
| 770 W                   |
| Leads / Connector       |
| Internal PTC Thermistor |
|                         |