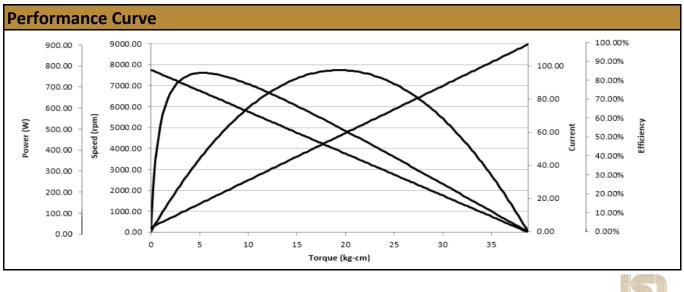

Contact Us for alternative solutions!

| Specifications |                  |
|----------------|------------------|
| Motor Type:    | Brushless (BLDC) |
| Rated Voltage: | 24V DC           |
| Construction:  | 4 Pole           |
| Rated Speed:   | 6,700 rpm        |
| Rated Torque:  | 5 kg.cm          |
| Rated Current: | 18 A             |

| 7,600 rpm (+/- 10%)     |
|-------------------------|
| < 3.5 A                 |
| 39 kg.cm                |
| 770 W                   |
| Leads / Connector       |
| Internal PTC Thermistor |
|                         |