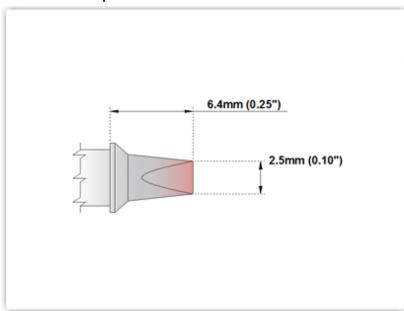

## **Technical Specifications**

EPM80CP200

Chisel 30° 2.5mm (0.10")

Tip Style: Chisel 30°

Tip Width: 2.50mm (0.10")

Tip Length: 6.40mm (0.25")

80 Type Cartridge<sup>1</sup>: 420°C - 475°C

RoHS Compliant<sup>2</sup> / Lead Free: YES