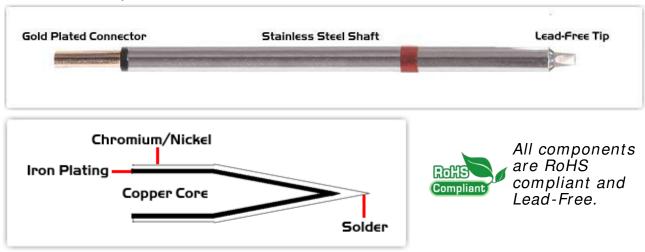

## Material Composition

<sup>1</sup> Easy Braid Co. tip cartridges will typically idle within a temperature range of +/-1.1°C. However, there is variation in idle temperature across tip geometries within an individual temperature series. Easy Braid Co. offers a wide variety of tip geometries from 0.25mm fine point tip to 5mm chisel. The length and geometry of a tip will have an influence on the tip idle temperature. To accurately measure idle temperature it will depend greatly on the measurement method, technique and equipment used. Two different methods or the use of alternative equipment will produce different test results.