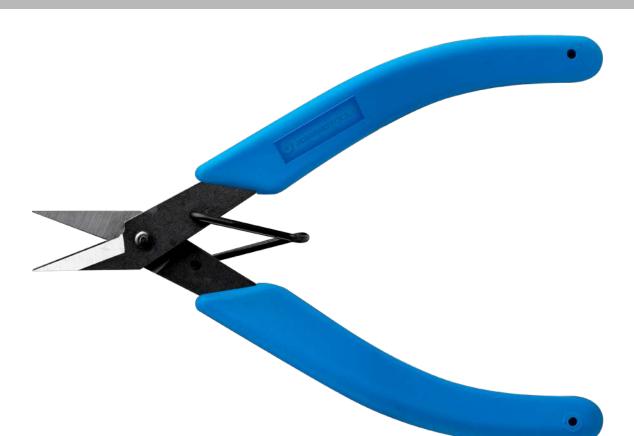

The Jonard Tools JIC-190 Flush Cut Kevlar® Cutters are designed to cut Kevlar®, cabling insulation, tape, cable ties, and other materials flush to the surface. These cutters feature the following:

- Thin-nose jaws provide easy access into tight places and allow for flush cutting of Kevlar® to the fiber jacket
- Serrated edge holds Kevlar® in place for clean and precise cutting
- Non-serrated blade can be sharpened for continuous long life
- Spring-loaded TPR (thermoplastic rubber) handles return to the open position for enhanced ergonomics and reduced hand fatigue