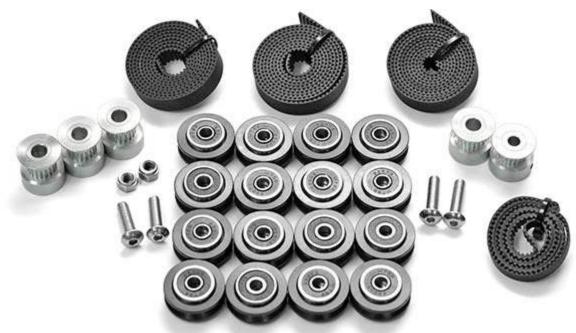

## INCLUDES

- 16x Assembled V Wheels
- 3x 9mm Belts specific to machine size; XXL Shapeoko (1 for x-axis @ 1200mm, 2 for y-axis @ 1200mm)
- 1x 6mm Z-axis belt
- 2x Eccentric Nuts
- 2x M5 x 18 Screws
- 2x M5 x 20 Screws
- 3x GT2 9mm, 6.35mm bore pulleys
- 1x GT2 6mm, 6.35mm bore pulley
- 1x GT2 6mm, 5mm bore pulle