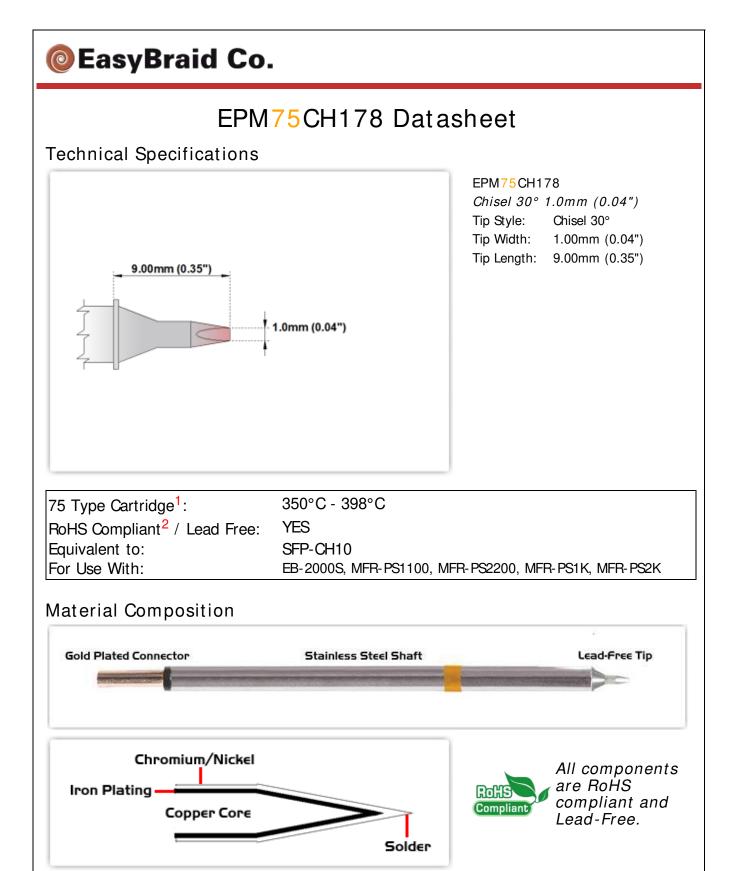

<sup>I</sup> Easy Braid Co. tip cartridges will typically idle within a temperature range of +/-1.1°C. However, there is variation in idle temperature across tip geometries within an individual temperature series. Easy Braid Co. offers a wide variety of tip geometries from 0.25mm fine point tip to 5mm chisel. The length and geometry of a tip will have an influence on the tip idle temperature. To accurately measure idle temperature it will depend greatly on the measurement method, technique and equipment used. Two different methods or the use of alternative equipment will produce different test results.

2 Please refer to <u>http://www.rohs.gov.uk</u> for details on RoHS Compliance.

Copyright © 2010-2012 Easy Braid Co. All Rights Reserved