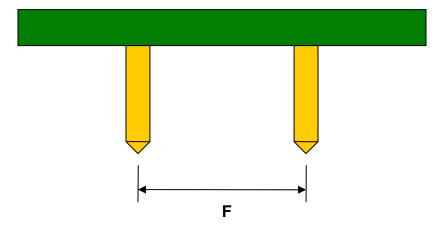

## QFN-32 to DIP-32 SMT Adapter (0.5 mm pitch, 5 x 5 mm body)

| DIMENSIONS |      |      |      |        |       |      |
|------------|------|------|------|--------|-------|------|
| REF.       | mm   |      |      | inches |       |      |
|            | MIN. | TYP. | MAX. | MIN.   | TYP.  | MAX. |
| Α          |      | 4.30 |      |        |       |      |
| A2         |      | 4.30 |      |        |       |      |
| В          |      | 1.50 |      |        |       |      |
| С          |      | 0.30 |      |        |       |      |
| D          |      | 0.20 |      |        |       |      |
| Е          |      | 0.50 |      |        |       |      |
| F          |      |      |      |        | 0.600 |      |
| G          |      |      |      |        | 0.100 |      |
| Н          |      |      |      |        | 0.025 |      |

## Side View (DIP Pins)

(Representative drawing only - not to scale)