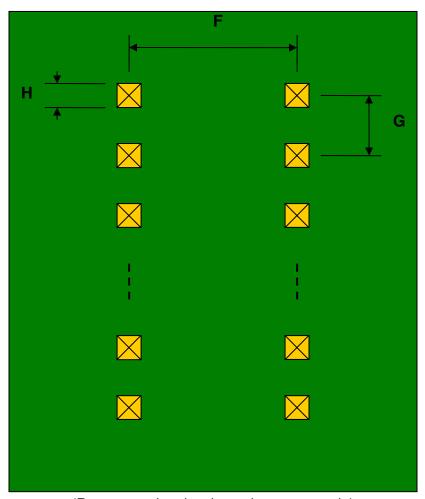

## QFN-32 to DIP-32 SMT Adapter (0.5 mm pitch, 5 x 5 mm body)

| DIMENSIONS |      |      |      |        |       |      |
|------------|------|------|------|--------|-------|------|
| REF.       | mm   |      |      | inches |       |      |
|            | MIN. | TYP. | MAX. | MIN.   | TYP.  | MAX. |
| Α          |      | 4.30 |      |        |       |      |
| A2         |      | 4.30 |      |        |       |      |
| В          |      | 1.50 |      |        |       |      |
| С          |      | 0.30 |      |        |       |      |
| D          |      | 0.20 |      |        |       |      |
| Е          |      | 0.50 |      |        |       |      |
| F          |      |      |      |        | 0.600 |      |
| G          |      |      |      |        | 0.100 |      |
| Н          |      |      |      |        | 0.025 |      |

## **Bottom View (DIP Pins)**

(Representative drawing only - not to scale)