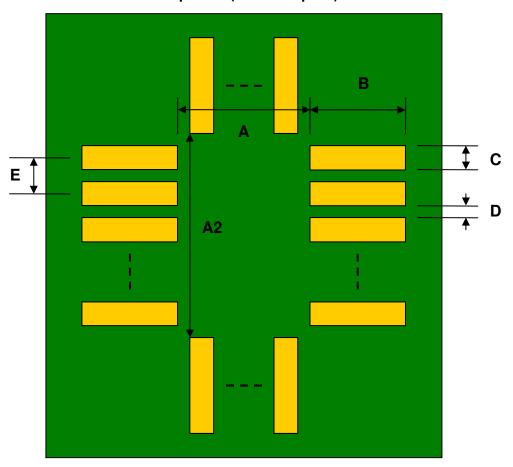

## QFN-32 to DIP-32 SMT Adapter (0.5 mm pitch, 5 x 5 mm body)

| DIMENSIONS |      |      |      |        |       |      |
|------------|------|------|------|--------|-------|------|
| REF.       | mm   |      |      | inches |       |      |
|            | MIN. | TYP. | MAX. | MIN.   | TYP.  | MAX. |
| Α          |      | 4.30 |      |        |       |      |
| A2         |      | 4.30 |      |        |       |      |
| В          |      | 1.50 |      |        |       |      |
| С          |      | 0.30 |      |        |       |      |
| D          |      | 0.20 |      |        |       |      |
| Е          |      | 0.50 |      |        |       |      |
| F          |      |      |      |        | 0.600 |      |
| G          |      |      |      |        | 0.100 |      |
| Н          |      |      |      |        | 0.025 |      |

## **Top View (SMT Footprint)**

(Representative drawing only - not to scale)