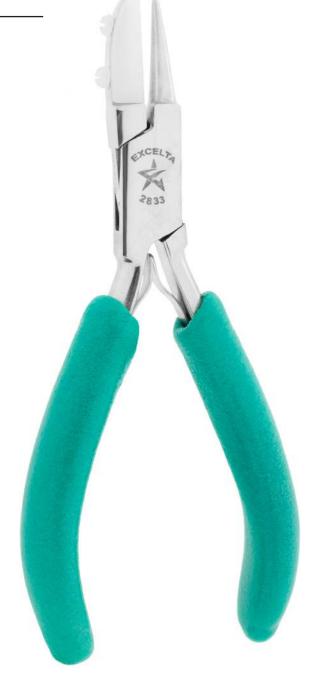

## **TECHNICAL DATA SHEET**

Part#: 2833

Pliers - Replaceable Tip - Flat/Round - SS - Nylon Inserts Ideal for forming component leads

The 2833 flat/round soft nose plier features a stainless steel body and nylon replaceable jaws. It is ideal for forming component leads. The grips are ergonomically molded.

cc

SS/Nylon Inserts

Insulative

1/2 Round Nose

5.5" (137.5mm)

4

662847008658

8203.20.60.30