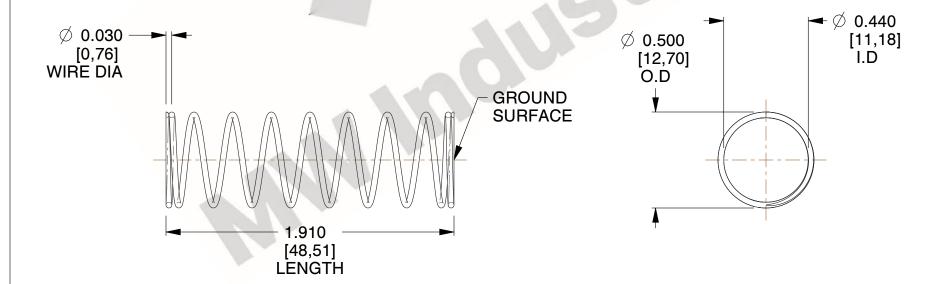

## **NOTES:**

1. Material : Stainless Steel

2. Finish: Glod Irridite

3. Ends: Closed and Ground

4. Total Coils: 10.000

5. Sugg. Max. Deflection : 0.990 (in)6. Sugg. Max. Load : 2.300 (lbs)

7. All Drawing Dimensions are in Inches [mm]