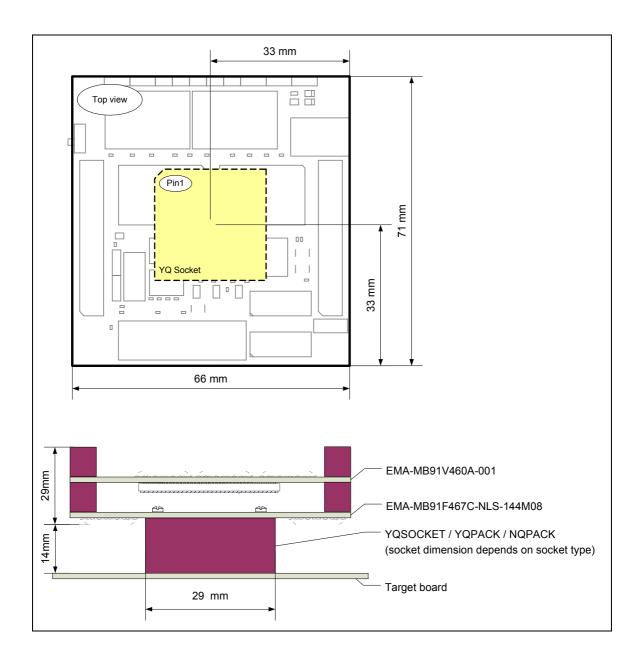

have been delivered:

- o 1 pcs. EMA-MB91F467C-NLS-144M08 socket adapter board
- o 1 pcs. YQPACK144SD
- o 5 pcs. Screw M2x12
- o 5 pcs. Washer M2, Nylon
- o 1 pcs. User Guide

#### 1.2 General Description

The EMA-MB91F467C-NLS-144M08 in combination with the EMA-MB91V460A-002B/-80/003 or EMA-MB91FV460B-001 replaces a MB91F467C microcontroller. For further details of the EMA-MB91V460A-002B/-80/003 or EMA-MB91FV460B-001 board please refer to the User Guide of EMA-MB91V460A-002B/-80/003 or EMA-MB91FV460B-001.

#### 2 Installation

Remove carefully the EMA-MB91F467C-NLS-144M08 board from the shipping carton and check if there are any damages.

Please refer to the attached document "NQPACK/ YQPACK/ HQPACK Technical Information" for installation the socket adapter.



# 3 Mechanical dimensions



#### 4 Information in the WWW

Information about FUJITSU MICROELECTRONICS Products can be found on the following Internet pages:

Microcontrollers (8-, 16- and 32bit), Graphics Controllers Datasheets and Hardware Manuals, Support Tools (Hard- and Software)

http://www.fme.gsdc.de/gsdc.htm

Linear Products: Power Management, A/D and D/A Converters

http://www.fujitsu.com/emea/services/microelectronics

Media Products: SAW filters, acoustic resonators and VCOs

http://www.fujitsu.com/emea/services/microelectronics/saw

For more information about FUJITUS MICROELECTRONICS

http://www.fujitsu.com/emea/services/microelectronics

# 5 Recycling

#### Gültig für EU-Länder:

Gemäß der Europäischen WEEE-Richtlinie und deren Umsetzung in landesspezifische Gesetze nehmen wir dieses Gerät wieder zurüc