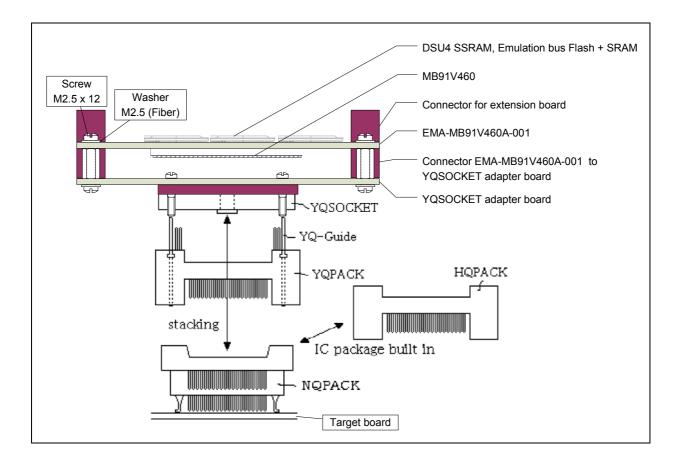

#### 2 Installation

Remove carefully the EMA-MB91F467C-NLS-144M08 board from the shipping carton and check if there are any damages.

Please refer to the attached document "NQPACK/ YQPACK/ HQPACK Technical Information" for installation the socket adapter.

# 3 Mechanical dimensions