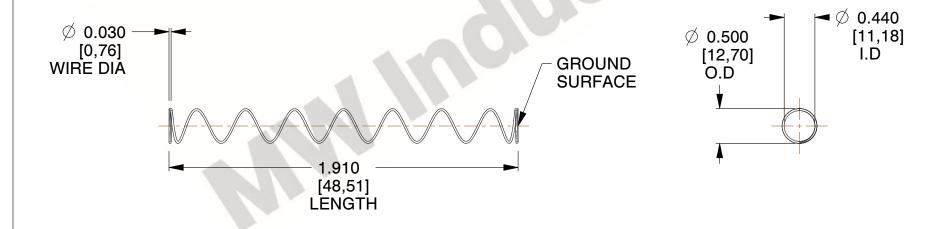

## **NOTES:**

1. Material: Hard Drawn 2. Finish: Glod Irridite

3. Ends: Closed and Ground

4. Total Coils: 10.000

5. Sugg. Max. Deflection: 1.600 (in) 6. Sugg. Max. Load: 2.300 (lbs)

7. All Drawing Dimensions are in Inches [mm]