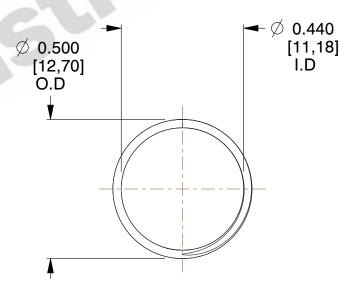

## **NOTES:**

1. Material : Music Wire 2. Finish : Glod Irridite

3. Ends: Closed and Ground

4. Total Coils: 10.000

5. Sugg. Max. Deflection: 0.570 (in)6. Sugg. Max. Load: 2.300 (lbs)

7. All Drawing Dimensions are in Inches [mm]