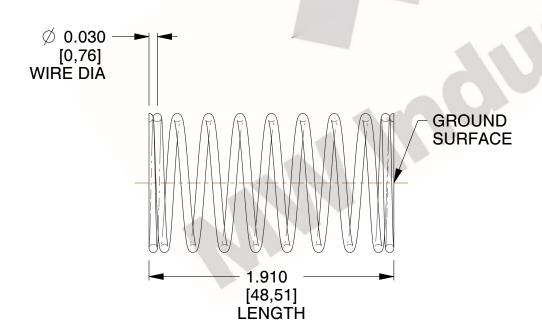

## **NOTES:**

1. Material : Music Wire 2. Finish : Glod Irridite

3. Ends: Closed and Ground

4. Total Coils: 10.000

5. Sugg. Max. Deflection: 0.570 (in)6. Sugg. Max. Load: 2.300 (lbs)

7. All Drawing Dimensions are in Inches [mm]