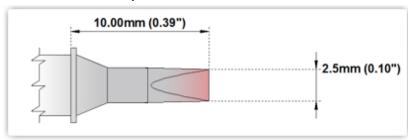

### Chisel 30° 2.5mm (0.10")

Tip Style: Chisel 30° Tip Width: 2.50mm (0.10") Tip Length: 10.00mm (0.39")

600°F Type Cartridge<sup>1</sup>: 325°C - 358°C

RoHS Compliant<sup>2</sup> / Lead Free:

Equivalent to: STTC-036 For Use With: EB-9000S