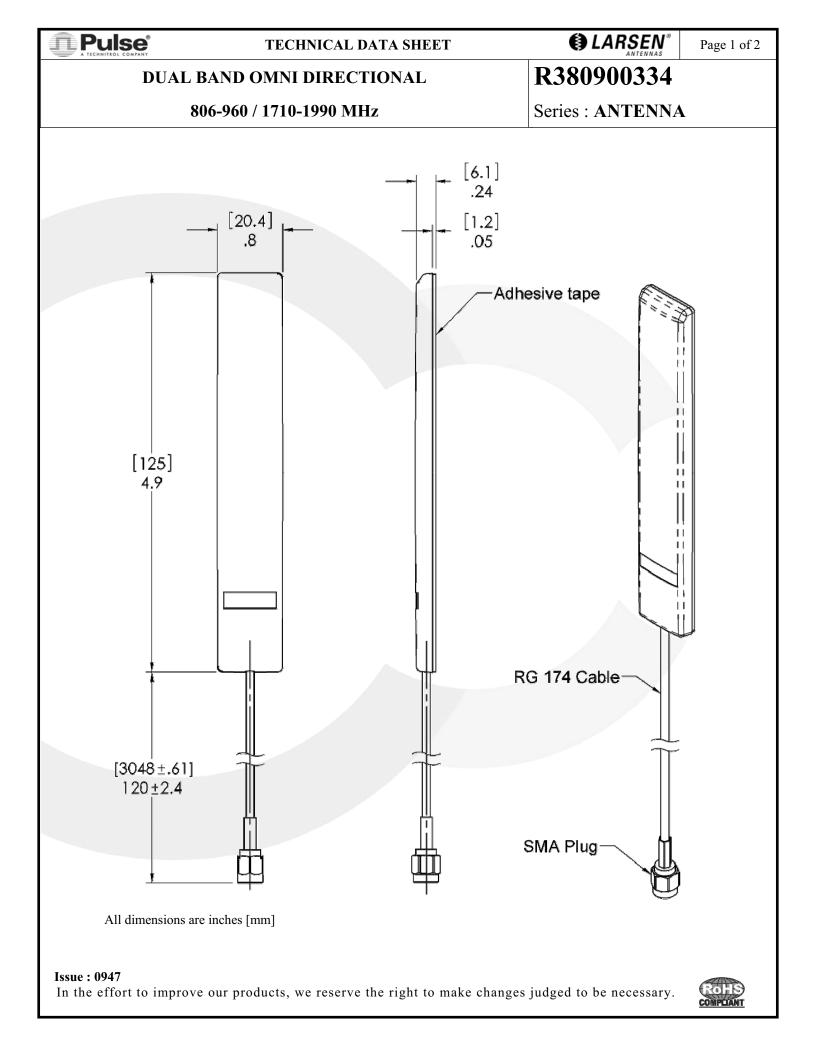

## **DUAL BAND OMNI DIRECTIONAL**

806-960 / 1710-1990 MHz

Series : ANTENNA

R380900334

## **ELECTRICAL CHARACTERISTICS**

|                                      | SMR-AMPS-                                   | GSM        | DCS-PCS          |
|--------------------------------------|---------------------------------------------|------------|------------------|
| Frequency :                          | 806-960                                     | MHz        | 1.71-1.99 GHz    |
| Nominal Impedance :                  | 50                                          | Ω          | <b>50</b> Ω      |
| VSWR :                               | 2:1                                         | Max        | <b>2:1</b> Max   |
|                                      |                                             |            |                  |
| Gain (Radiating element) :           | 2                                           | dBi Max    | <b>2</b> dBi Max |
| Gain (Including Cable Losses) :      | -1                                          | dBi Max    | -2.5 dBi Max     |
|                                      |                                             |            |                  |
| <b>Radiation Pattern :</b>           | Omni-directional in the horizontal plane    |            |                  |
|                                      |                                             |            |                  |
| Polarization :                       | VERTICAL                                    |            | VERTICAL         |
|                                      |                                             |            |                  |
| Power withstanding :                 | 3                                           | W          | <b>3</b> W       |
|                                      |                                             |            |                  |
| Connector type :                     | SMA Male plug                               |            |                  |
| Cable type :                         | RG 174 BLACK                                |            |                  |
| Length :                             | <b>3048</b> mm ± 61 mm [10 ft]              |            |                  |
| MECHANICAL CHARACTERISTICS           |                                             |            |                  |
|                                      |                                             |            |                  |
| Plastic radome :                     | UL - 94 V0 Listed Material / Bayblend FR110 |            |                  |
| Color :                              | BLACK                                       |            |                  |
| Weight :                             | <b>53.9</b> g                               |            |                  |
| Overall length :                     |                                             | 125 x 20.4 | <b>x 6.3</b> mm  |
| Cable retention :                    |                                             |            |                  |
| Pull off :                           | <b>40</b> N mini                            |            |                  |
| Mounting system :                    | Adhesive tape                               |            |                  |
| <b>ENVIRONMENTAL CHARACTERISTICS</b> |                                             |            |                  |
| Operating temperature :              |                                             | -20/+5     | 30 ° C           |
| Operating temperature.               |                                             | -20/+3     |                  |
|                                      |                                             |            |                  |
| Issue : 0947                         |                                             |            |                  |