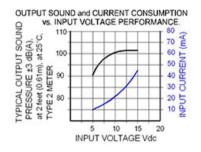

## Specifications

| Mounting                          | Panel Mount with Volume Control                                                                                                                                                                                                                                                        |
|-----------------------------------|----------------------------------------------------------------------------------------------------------------------------------------------------------------------------------------------------------------------------------------------------------------------------------------|
| Operating Mode                    | Extra Loud Slow Warble Tone                                                                                                                                                                                                                                                            |
| <b>Operating Voltage</b>          | 5-15 Vdc                                                                                                                                                                                                                                                                               |
| <b>Operating Frequency</b>        | 2900±250 Hz                                                                                                                                                                                                                                                                            |
| Typical Operating Current         | 10 mA at 5 Vdc<br>50 mA at 15 Vdc                                                                                                                                                                                                                                                      |
| Typical Sound Pressure            | 92 ±5 dB(A) at 5 Vdc at 24 inches (61 cm), at 25°C<br>103 ±5 dB(A) at 15 Vdc at 24 inches (61 cm), at 25°C                                                                                                                                                                             |
| Termination                       | Quick Connect Blades                                                                                                                                                                                                                                                                   |
| Termination Strength              | Pull test with a maximum of 22 pounds (10 kg) load                                                                                                                                                                                                                                     |
| <b>Operating Temperature</b>      | -20_C to +65_C                                                                                                                                                                                                                                                                         |
| Storage Temperature               | -40_C to +85_C                                                                                                                                                                                                                                                                         |
| Surge Voltage                     | 20% over maximum rated voltage for less than 5 minutes                                                                                                                                                                                                                                 |
| <b>Reverse Voltage Protection</b> | To the maximum operating voltage                                                                                                                                                                                                                                                       |
| <b>Construction Materials</b>     | Case- Plastic _NORYL_ N-190, Flame Retardant UL 94-VO, Black<br>Internal Circuit- Audio-oscillator and piezoelectric driver<br>Potting- 2 parts epoxy resin or silicone, black<br>Diaphragm- Stainless Steel 304                                                                       |
| Gasket                            | Gasket (Included) 0.125" thick, 60 Durometer Neoprene                                                                                                                                                                                                                                  |
| <b>Construction Materials</b>     | ASTM B117 Certified - Withstands exposure to salt spray for 300 hours<br>IP 68 Certified - Withstands water submergence and dust exposure<br>Humidity- 95% relative humidity at +40_C continuously for 100 hours.<br>Vibration- Withstands vibration between 0 and 55 Hz. on all axes. |
| Life Expectancy                   | 10 years under normal operating conditions.                                                                                                                                                                                                                                            |
| Warranty                          | For a period of two years from the date of manufacture under normal operating conditions.                                                                                                                                                                                              |
| Notes                             | This product is not intended as a life safety device.                                                                                                                                                                                                                                  |
| Terms and Conditions of Sale      | Link here                                                                                                                                                                                                                                                                              |