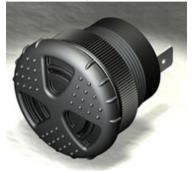

## <u>Turbo Series</u> TXW-V86-515-Q(S)





More Information



Rohs Compliant

## Specifications

| Mounting                          | Panel Mount with Volume Control                                                                                                                                                                                                                                                        |
|-----------------------------------|----------------------------------------------------------------------------------------------------------------------------------------------------------------------------------------------------------------------------------------------------------------------------------------|
| Operating Mode                    | Extra Loud Slow Warble Tone