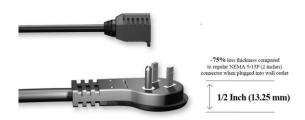

## Low Profile Angled NEMA 5-15P to NEMA 5-15R SJT 16 AWG.

- Extend the length of an existing power cord or outlet for more flexibility.
- Perfect design for indoor use in tight space, space-saving flat NEMA 5-15P connector.
- 45° angled 3-prong connector prevents blocking outlet space for other power connection.
- Ideal power supply extension for indoor appliances, computers, HDTV, printers, and more.
- The 16 AWG power cord is fully molded for durability.
- VW-1 105°C (221°F) and FT-2 105°C (221°F) temperature rating.
- UL and cUL listed.
- All relevant materials are complied with RoHS and REACH directives.

**Connector A: NEMA 5-15P Low Profile Angled.** 

Connector B: NEMA 5-15R.
Conductor: SJT 16 AWG. x 3C.
Amp/Voltage Rating: 13A/125V.

Wattage Rating: 1625W.