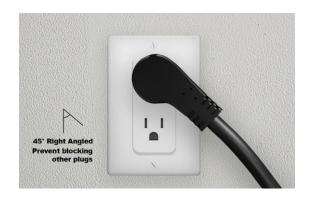

## Low Profile Angled NEMA 5-15P to NEMA 5-15R SJT 16 AWG.

- Extend the length of an existing power cord or outlet for more flexibility.
- Perfect design for indoor use in tight space, space-saving flat NEMA 5-15P connector.
- 45° angled 3-prong connector prevents blocking outlet space for other power connection.
- Ideal power supply extension for indoor appliances, computers, HDTV, printers, and more.
- The 16 AWG power cord is fully molded for durability.
- VW-1 105°C (221°F) and FT-2 105°C (221°F) temperature rating.
- UL and cUL listed.
- All relevant materials are complied with RoHS and REACH directives.

**Connector A: NEMA 5-15P Low Profile Angled.** 

Connector B: NEMA 5-15R.
Conductor: SJT 16 AWG. x 3C.
Amp/Voltage Rating: 13A/125V.

Wattage Rating: 1625W.