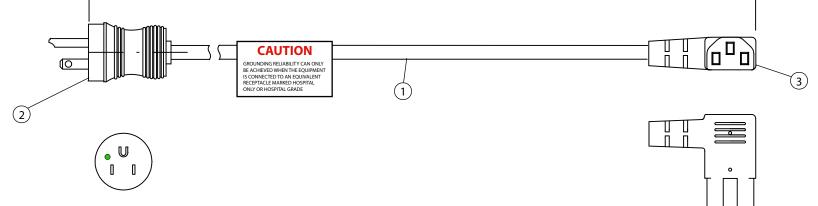

## NOTES:

| 1. | CORDAGE: SJT, 18AWG/3C, UNSHIELDED,<br>NA COLOR CODE, TEMP. RATING 60°C,<br>RATING: 125V, 10A, JACKET COLOR: GRAY |
|----|-------------------------------------------------------------------------------------------------------------------|
| 2. | PLUG: NEMA 5-15P HOSPITAL GRADE (CLEAR)                                                                           |
| 3. | CONNECTOR: IEC 60320 C-13 RIGHT ANGLED (GRAY)                                                                     |
| 4. | APPROVALS: UL, CSA                                                                                                |
| 5  | ROHS COMPLIANT                                                                                                    |

- ROHS COMPLIANT 5. 6.
- CAUTION LABEL

| ſ | Dim<br>range | Tolerance<br>+/-<br>(mm) | Qualtek Electronics Corp.<br>PPC DIVISION |                |                   |  |
|---|--------------|--------------------------|-------------------------------------------|----------------|-------------------|--|
|   | (mm)         |                          | Part Number:                              | 240003-06      | RoH5<br>Compliant |  |
| [ | 0-1          | 0.15                     | Description:<br>POWER CORD HOSPITAL GRADE |                |                   |  |
|   | 1-6          | 0.20                     | POWER CORD HOSPITAL GRADE                 |                |                   |  |
|   | 6-18         | 0.30                     |                                           |                |                   |  |
| ľ | 18-50        | 0.50                     |                                           | UNIT: in       |                   |  |
|   | 50-120       | 0.70                     | Drawn / Date                              | Checked / Date | Approved / Date   |  |
|   | 120-250      | 0.90                     | R.Nuti                                    | 01-10-08       | JJH / 01-10-08    |  |
|   | 250-500      | 1.20                     | 01-10-08                                  |                | 00-01-10 /1166    |  |