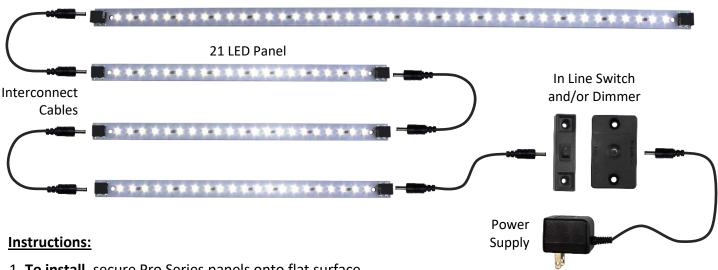

42 LED Panel

- 1. To install, secure Pro Series panels onto flat surface using adhesive backing, or screw mounts on each end
- 2. Make connections between panels using Inspired LED interconnect cables, plugged in from end to end
- 3. Connect cable from first panel in series to in line switch and/or dimmer, then connect to plug-in power supply or
- 4. Connect cable from first panel in series to hardwire transformer, then connect transformer to dimmable wall switch (see hardwire transformer specs for more detail)