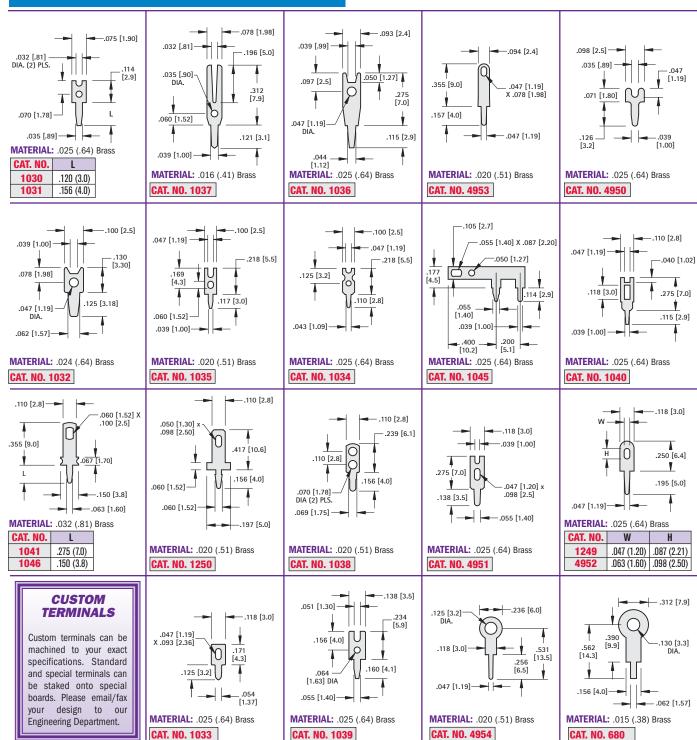

- · Low profile, space saving designs for dense packaging
- · Wide variety of configurations to suit most applications
- · Safe, practical, economical replacement for wire-wrap posts
- · Easy mount design, ideal for wave soldering
- · Re-fit PC boards without need for re-design
- · Provides easy access for production testing and field service troubleshooting
- · Positive grip when using J hooks, EZ hooks, grabbers, clips, tips and probes
- · Custom test point terminals can be manufactured to your specifications
- Other platings and materials available upon request

MATERIAL: Brass, Tin Plate