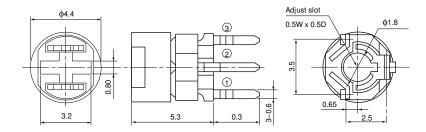

## ■ Dimensions in mm (not to scale)

### EVML4G

3-Terminal, Top-Adjust for Automatic Adjustment

Recommended PWB piercing plan (Pitch tolerance: ±0.1)