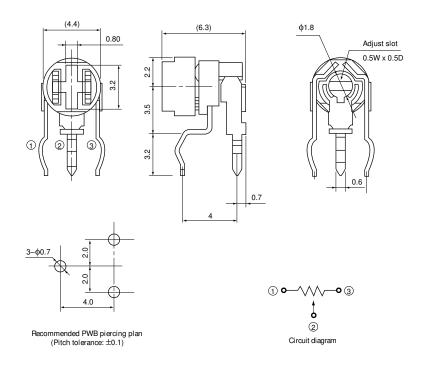

## ■ Dimensions in mm (not to scale)

#### EVML1G

3-Terminal, Side-Adjust, for Automatic Adjustment