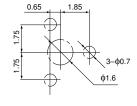

## ■ Dimensions in mm (not to scale)

### EVML4G

3-Terminal, Top-Adjust for Automatic Adjustment

Recommended PWB piercing plan (Pitch tolerance: ±0.1)