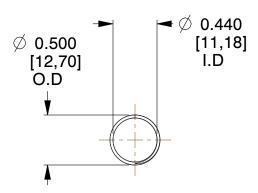

## **NOTES:**

1. Material: Spring Steel 2. Finish: Glod Irridite

3. Ends: Closed and Ground

4. Total Coils: 10.000

5. Sugg. Max. Deflection: 1.400 (in) 6. Sugg. Max. Load: 2.300 (lbs)

7. All Drawing Dimensions are in Inches [mm]