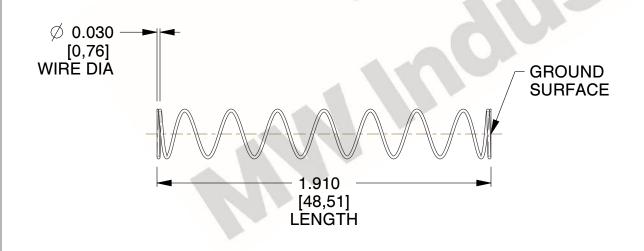

## **NOTES:**

1. Material: Spring Steel 2. Finish: Glod Irridite

3. Ends: Closed and Ground

4. Total Coils: 10.000

5. Sugg. Max. Deflection: 1.400 (in) 6. Sugg. Max. Load: 2.300 (lbs)

7. All Drawing Dimensions are in Inches [mm]

SCALE

1.042

COMPONENT **SPRINGS** 11772 **COMPRESSION SPRINGS** 

UNIT INCH [mm] SHEET 1 of 1