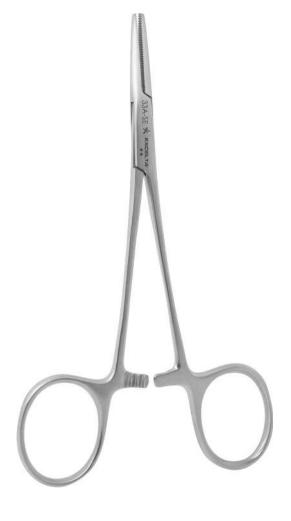

## **TECHNICAL DATA SHEET**

Part#: 33A-SE

Clamp - Mosquito - Straight - SS - Serrated

The 33A-SE mosquito clamp is used to clamp small blood vessels. The locking mechanism allows the clamp to hold the vessel securely. The serrated jaws allow for positive gripping.

Precision Level

Material SS (AISI 440)
Surface Resistivity Conductive
Shape Straight

• **Group** Hemostats/Clamps

• Weight (OZ)

• Tip Size (CTM)

• Tip Angle Straight

Tip Length

Body Width
Body Height One Leg
OAL
Country of Origin
UPC
Schedule B
2.51"(62.75mm)
.158"(3.95mm)
5" (125mm)
Pakistan
662847011825
9018.90.80.00