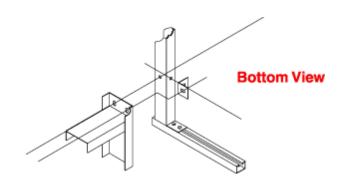

## **Freestanding Enclosure Center Panel Supports**

1418FS and HN4FS Series Enclosures

- Adapts panels, swing frames, and panel rails from single door enclosures so they can be used on double door enclosures.
- Suitable for single or dual access double door enclosures.
- Center panel support mounts into front to back mounting channels (top and bottom) found in two door enclosures.
- Allows a combination of two 20" panels in a 48" wide enclosure, two 26" panels in a 60" wide enclosure, or two 32" panels in a 72" wide enclosure.
- Width is adjustable from 1.91" to 2.34".
- Support may be positioned at any depth within the enclosure.
- Finished in white.

| Part No. | Enclosure Ht. |
|----------|---------------|
| 1418ACS  | 60.00         |
| 1418ZCS  | 72.00         |
| 1418BCS  | 90.00         |

Tags: panel support, panel, two door, single door, center support, dual access