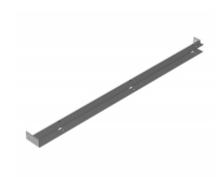

## **Freestanding Enclosure Center Panel Supports**

1418FS and HN4FS Series Enclosures

- Adapts panels, swing frames, and panel rails from single door enclosures so they can be used on double door enclosures.
- Suitable for single or dual access double door enclosures.
- Center panel support mounts into front to back mounting channels (top and bottom) found in two door enclosures.
- Allows a combination of two 20" panels in a 48" wide enclosure, two 26" panels in a 60" wide enclosure, or two 32" panels in a 72" wide enclosure.
- Width is adjustable from 1.91" to 2.34".
- Support may be positioned at any depth within the enclosure.
- Finished in white.

| Part No. | Enclosure Ht. |
|----------|---------------|
| 1418ACS  | 60.00         |
| 1418ZCS  | 72.00         |
| 1418BCS  | 90.00         |

Tags: panel support, panel, two door, single door, center support, dual access