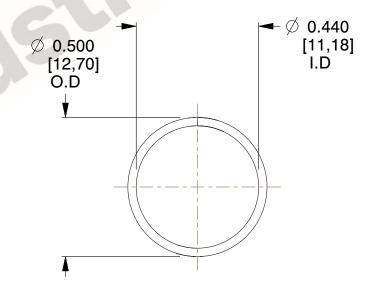

## **NOTES:**

1. Material : Spring Steel 2. Finish : Glod Irridite

3. Ends: Closed

4. Total Coils: 10.000

Sugg. Max. Deflection: 0.510 (in)
Sugg. Max. Load: 2.300 (lbs)

7. All Drawing Dimensions are in Inches [mm]