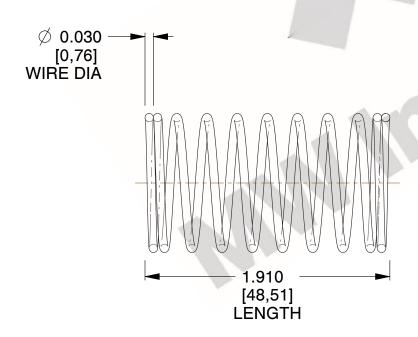

## **NOTES:**

1. Material : Spring Steel 2. Finish : Glod Irridite

3. Ends: Closed

4. Total Coils: 10.000

Sugg. Max. Deflection: 0.510 (in)
Sugg. Max. Load: 2.300 (lbs)

7. All Drawing Dimensions are in Inches [mm]