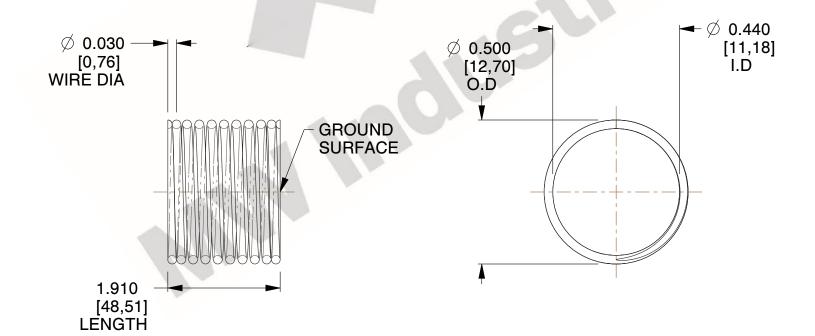

## **NOTES:**

1. Material : Stainless Steel

2. Finish: Glod Irridite

3. Ends: Closed and Ground

4. Total Coils: 10.000

5. Sugg. Max. Deflection: 0.040 (in)

6. Sugg. Max. Load : 2.300 (lbs)

7. All Drawing Dimensions are in Inches [mm]