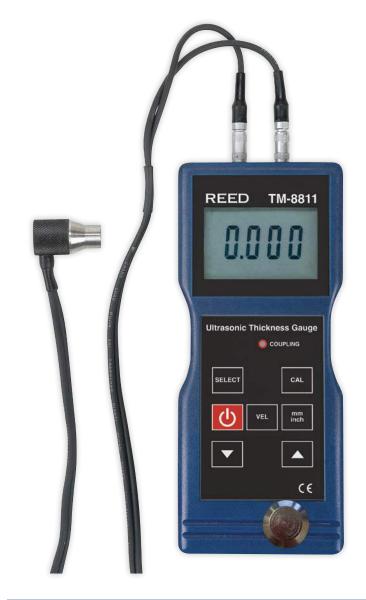

# **Ultrasonic Thickness Gauge**Model **TM-8811**

#### **Features**

- Measures the thickness of steel, cast iron, aluminum, red copper, zinc, quartz glass, polyethylene, PVC, grey cast iron and nodular cast iron
- Large, easy-to-read LCD display
- Displays sound velocity at the touch of a button
- Automatic material calibration
- User selectable unit of measure (in/mm)
- Low battery indicator
- Includes ultrasonic couplant gel, probe, hard carrying case and batteries