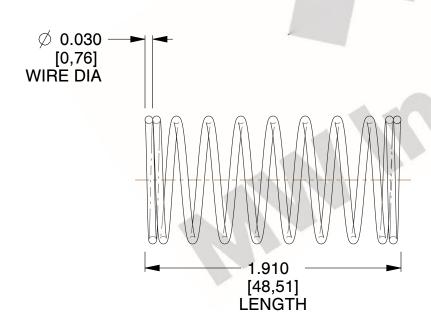

## **NOTES:**

Material : Music Wire
 Finish : Glod Irridite

3. Ends: Closed

4. Total Coils: 10.000

Sugg. Max. Deflection: 0.440 (in)
 Sugg. Max. Load: 2.300 (lbs)

7. All Drawing Dimensions are in Inches [mm]