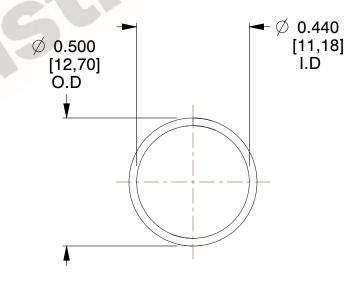

## **NOTES:**

Material : Music Wire
 Finish : Glod Irridite

3. Ends: Closed

4. Total Coils: 10.000

Sugg. Max. Deflection: 0.440 (in)
 Sugg. Max. Load: 2.300 (lbs)

7. All Drawing Dimensions are in Inches [mm]