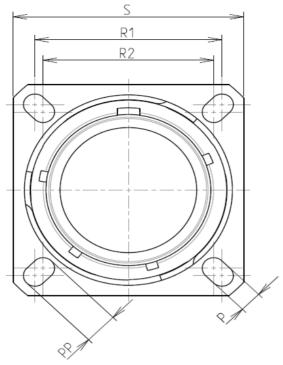

| Dim       | Nominal     |
|-----------|-------------|
| Р         | 3.25±0.2    |
| РР        | 4.93±0.2    |
| R1        | 20.62       |
| R2        | 18.26       |
| S         | 26.2±0.3    |
| V'        | 19.5+1.4/-0 |
| W'        | 2.1/3.65    |
| Z'        | 32 Max      |
| VV THREAD | M15x1-6g    |

|                                                                                                                                                                                                                                                                                                                                                                                                                                                                                                                                                                                                                                                                                                                                                                                                                                                                                                                                                                                                                                                                                                                                                                                                                                                                                                                                                                                                                                                                                                                                                                                                                                                                                                                                                                                                | >                                   |  |  |  |  |
|------------------------------------------------------------------------------------------------------------------------------------------------------------------------------------------------------------------------------------------------------------------------------------------------------------------------------------------------------------------------------------------------------------------------------------------------------------------------------------------------------------------------------------------------------------------------------------------------------------------------------------------------------------------------------------------------------------------------------------------------------------------------------------------------------------------------------------------------------------------------------------------------------------------------------------------------------------------------------------------------------------------------------------------------------------------------------------------------------------------------------------------------------------------------------------------------------------------------------------------------------------------------------------------------------------------------------------------------------------------------------------------------------------------------------------------------------------------------------------------------------------------------------------------------------------------------------------------------------------------------------------------------------------------------------------------------------------------------------------------------------------------------------------------------|-------------------------------------|--|--|--|--|
|                                                                                                                                                                                                                                                                                                                                                                                                                                                                                                                                                                                                                                                                                                                                                                                                                                                                                                                                                                                                                                                                                                                                                                                                                                                                                                                                                                                                                                                                                                                                                                                                                                                                                                                                                                                                | 4                                   |  |  |  |  |
|                                                                                                                                                                                                                                                                                                                                                                                                                                                                                                                                                                                                                                                                                                                                                                                                                                                                                                                                                                                                                                                                                                                                                                                                                                                                                                                                                                                                                                                                                                                                                                                                                                                                                                                                                                                                |                                     |  |  |  |  |
| LAYOUT SHOWN AS EXAMPLE                                                                                                                                                                                                                                                                                                                                                                                                                                                                                                                                                                                                                                                                                                                                                                                                                                                                                                                                                                                                                                                                                                                                                                                                                                                                                                                                                                                                                                                                                                                                                                                                                                                                                                                                                                        | 3                                   |  |  |  |  |
| Connector dimension     Dim   Nominal     P   3.25±0.2     PP   4.93±0.2     R1   20.62     R2   18.26     S   26.2±0.3     Image: Source of the state of |                                     |  |  |  |  |
| V'     19.5+1.4/-0       N'     2.1/3.65     Country     Jurisdiction & Control List                                                                                                                                                                                                                                                                                                                                                                                                                                                                                                                                                                                                                                                                                                                                                                                                                                                                                                                                                                                                                                                                                                                                                                                                                                                                                                                                                                                                                                                                                                                                                                                                                                                                                                           | Country Invisdiction & Control List |  |  |  |  |
| Z' 32 Max   HREAD M15x1-6g                                                                                                                                                                                                                                                                                                                                                                                                                                                                                                                                                                                                                                                                                                                                                                                                                                                                                                                                                                                                                                                                                                                                                                                                                                                                                                                                                                                                                                                                                                                                                                                                                                                                                                                                                                     | 2                                   |  |  |  |  |
| PN: 8D011M01BA                                                                                                                                                                                                                                                                                                                                                                                                                                                                                                                                                                                                                                                                                                                                                                                                                                                                                                                                                                                                                                                                                                                                                                                                                                                                                                                                                                                                                                                                                                                                                                                                                                                                                                                                                                                 | PN: 8D011M01BA                      |  |  |  |  |
| A 07-10-2016 First Release                                                                                                                                                                                                                                                                                                                                                                                                                                                                                                                                                                                                                                                                                                                                                                                                                                                                                                                                                                                                                                                                                                                                                                                                                                                                                                                                                                                                                                                                                                                                                                                                                                                                                                                                                                     |                                     |  |  |  |  |
| ISS DATE Latest modification - by                                                                                                                                                                                                                                                                                                                                                                                                                                                                                                                                                                                                                                                                                                                                                                                                                                                                                                                                                                                                                                                                                                                                                                                                                                                                                                                                                                                                                                                                                                                                                                                                                                                                                                                                                              | MOD N°                              |  |  |  |  |
| Designed By: Date: CUSTOMER DRAWING   TITLE Composite Receptacle 8D series                                                                                                                                                                                                                                                                                                                                                                                                                                                                                                                                                                                                                                                                                                                                                                                                                                                                                                                                                                                                                                                                                                                                                                                                                                                                                                                                                                                                                                                                                                                                                                                                                                                                                                                     |                                     |  |  |  |  |
| SCALE General linear NPRDS / PROJECT   NA 1 Tolerances: 859                                                                                                                                                                                                                                                                                                                                                                                                                                                                                                                                                                                                                                                                                                                                                                                                                                                                                                                                                                                                                                                                                                                                                                                                                                                                                                                                                                                                                                                                                                                                                                                                                                                                                                                                    |                                     |  |  |  |  |
| ORIENTATION : A   SOURIAU   This document is the p     CONTACT TYPE : SOCKET(500 Matings)   SOURIAU   It must not be reproduced without                                                                                                                                                                                                                                                                                                                                                                                                                                                                                                                                                                                                                                                                                                                                                                                                                                                                                                                                                                                                                                                                                                                                                                                                                                                                                                                                                                                                                                                                                                                                                                                                                                                        | duced or                            |  |  |  |  |
| CONTACT LAYOUT : 11-01 FORMAT SOURIAU DRG N°                                                                                                                                                                                                                                                                                                                                                                                                                                                                                                                                                                                                                                                                                                                                                                                                                                                                                                                                                                                                                                                                                                                                                                                                                                                                                                                                                                                                                                                                                                                                                                                                                                                                                                                                                   | SHEET                               |  |  |  |  |
| A3 8D011M01BA-C                                                                                                                                                                                                                                                                                                                                                                                                                                                                                                                                                                                                                                                                                                                                                                                                                                                                                                                                                                                                                                                                                                                                                                                                                                                                                                                                                                                                                                                                                                                                                                                                                                                                                                                                                                                | 1/2                                 |  |  |  |  |
| E D C B A                                                                                                                                                                                                                                                                                                                                                                                                                                                                                                                                                                                                                                                                                                                                                                                                                                                                                                                                                                                                                                                                                                                                                                                                                                                                                                                                                                                                                                                                                                                                                                                                                                                                                                                                                                                      | A                                   |  |  |  |  |