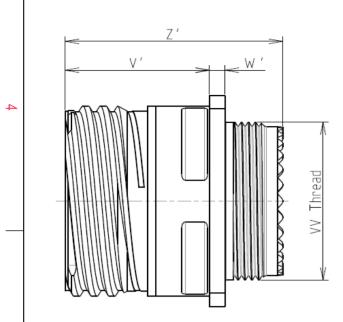

| Dim       | Nominal     |
|-----------|-------------|
| Р         | 3.25±0.2    |
| РР        | 4.93±0.2    |
| R1        | 20.62       |
| R2        | 18.26       |
| S         | 26.2±0.3    |
| V'        | 19.5+1.4/-0 |
| W'        | 2.1/3.65    |
| Z'        | 32 Max      |
| VV THREAD | M15x1-6g    |

|                                                                                                                                                                                                                                                                                                                                                                                                                                                                                                                                                                                                                                                                                                                                                                                                                                                                                                                                                                                                                                                                                                                                                                                                                                                                                                                                                                                                                                                                                                                                                                                                                                                                                                                                                                                                | >                                   |  |  |  |  |
|------------------------------------------------------------------------------------------------------------------------------------------------------------------------------------------------------------------------------------------------------------------------------------------------------------------------------------------------------------------------------------------------------------------------------------------------------------------------------------------------------------------------------------------------------------------------------------------------------------------------------------------------------------------------------------------------------------------------------------------------------------------------------------------------------------------------------------------------------------------------------------------------------------------------------------------------------------------------------------------------------------------------------------------------------------------------------------------------------------------------------------------------------------------------------------------------------------------------------------------------------------------------------------------------------------------------------------------------------------------------------------------------------------------------------------------------------------------------------------------------------------------------------------------------------------------------------------------------------------------------------------------------------------------------------------------------------------------------------------------------------------------------------------------------|-------------------------------------|--|--|--|--|
|                                                                                                                                                                                                                                                                                                                                                                                                                                                                                                                                                                                                                                                                                                                                                                                                                                                                                                                                                                                                                                                                                                                                                                                                                                                                                                                                                                                                                                                                                                                                                                                                                                                                                                                                                                                                | 4                                   |  |  |  |  |
|                                                                                                                                                                                                                                                                                                                                                                                                                                                                                                                                                                                                                                                                                                                                                                                                                                                                                                                                                                                                                                                                                                                                                                                                                                                                                                                                                                                                                                                                                                                                                                                                                                                                                                                                                                                                |                                     |  |  |  |  |
| LAYOUT SHOWN AS EXAMPLE                                                                                                                                                                                                                                                                                                                                                                                                                                                                                                                                                                                                                                                                                                                                                                                                                                                                                                                                                                                                                                                                                                                                                                                                                                                                                                                                                                                                                                                                                                                                                                                                                                                                                                                                                                        | 3                                   |  |  |  |  |
| Connector dimension     Dim   Nominal     P   3.25±0.2     PP   4.93±0.2     R1   20.62     R2   18.26     S   26.2±0.3     Image: Source of the state of |                                     |  |  |  |  |
| V'     19.5+1.4/-0       N'     2.1/3.65     Country     Jurisdiction & Control List                                                                                                                                                                                                                                                                                                                                                                                                                                                                                                                                                                                                                                                                                                                                                                                                                                                                                                                                                                                                                                                                                                                                                                                                                                                                                                                                                                                                                                                                                                                                                                                                                                                                                                           | Country Invisdiction & Control List |  |  |  |  |
| Z' 32 Max   HREAD M15x1-6g                                                                                                                                                                                                                                                                                                                                                                                                                                                                                                                                                                                                                                                                                                                                                                                                                                                                                                                                                                                                                                                                                                                                                                                                                                                                                                                                                                                                                                                                                                                                                                                                                                                                                                                                                                     | 2                                   |  |  |  |  |
| PN: 8D011M01BA                                                                                                                                                                                                                                                                                                                                                                                                                                                                                                                                                                                                                                                                                                                                                                                                                                                                                                                                                                                                                                                                                                                                                                                                                                                                                                                                                                                                                                                                                                                                                                                                                                                                                                                                                                                 | PN: 8D011M01BA                      |  |  |  |  |
| A 07-10-2016 First Release                                                                                                                                                                                                                                                                                                                                                                                                                                                                                                                                                                                                                                                                                                                                                                                                                                                                                                                                                                                                                                                                                                                                                                                                                                                                                                                                                                                                                                                                                                                                                                                                                                                                                                                                                                     |                                     |  |  |  |  |
| ISS DATE Latest modification - by                                                                                                                                                                                                                                                                                                                                                                                                                                                                                                                                                                                                                                                                                                                                                                                                                                                                                                                                                                                                                                                                                                                                                                                                                                                                                                                                                                                                                                                                                                                                                                                                                                                                                                                                                              | MOD N°                              |  |  |  |  |
| Designed By: Date: CUSTOMER DRAWING   TITLE Composite Receptacle 8D series                                                                                                                                                                                                                                                                                                                                                                                                                                                                                                                                                                                                                                                                                                                                                                                                                                                                                                                                                                                                                                                                                                                                                                                                                                                                                                                                                                                                                                                                                                                                                                                                                                                                                                                     |                                     |  |  |  |  |
| SCALE General linear NPRDS / PROJECT   NA 1 Tolerances: 859                                                                                                                                                                                                                                                                                                                                                                                                                                                                                                                                                                                                                                                                                                                                                                                                                                                                                                                                                                                                                                                                                                                                                                                                                                                                                                                                                                                                                                                                                                                                                                                                                                                                                                                                    |                                     |  |  |  |  |
| ORIENTATION : A   SOURIAU   This document is the p     CONTACT TYPE : SOCKET(500 Matings)   SOURIAU   It must not be reproduced without                                                                                                                                                                                                                                                                                                                                                                                                                                                                                                                                                                                                                                                                                                                                                                                                                                                                                                                                                                                                                                                                                                                                                                                                                                                                                                                                                                                                                                                                                                                                                                                                                                                        | duced or                            |  |  |  |  |
| CONTACT LAYOUT : 11-01 FORMAT SOURIAU DRG N°                                                                                                                                                                                                                                                                                                                                                                                                                                                                                                                                                                                                                                                                                                                                                                                                                                                                                                                                                                                                                                                                                                                                                                                                                                                                                                                                                                                                                                                                                                                                                                                                                                                                                                                                                   | SHEET                               |  |  |  |  |
| A3 8D011M01BA-C                                                                                                                                                                                                                                                                                                                                                                                                                                                                                                                                                                                                                                                                                                                                                                                                                                                                                                                                                                                                                                                                                                                                                                                                                                                                                                                                                                                                                                                                                                                                                                                                                                                                                                                                                                                | 1/2                                 |  |  |  |  |
| E D C B A                                                                                                                                                                                                                                                                                                                                                                                                                                                                                                                                                                                                                                                                                                                                                                                                                                                                                                                                                                                                                                                                                                                                                                                                                                                                                                                                                                                                                                                                                                                                                                                                                                                                                                                                                                                      | A                                   |  |  |  |  |