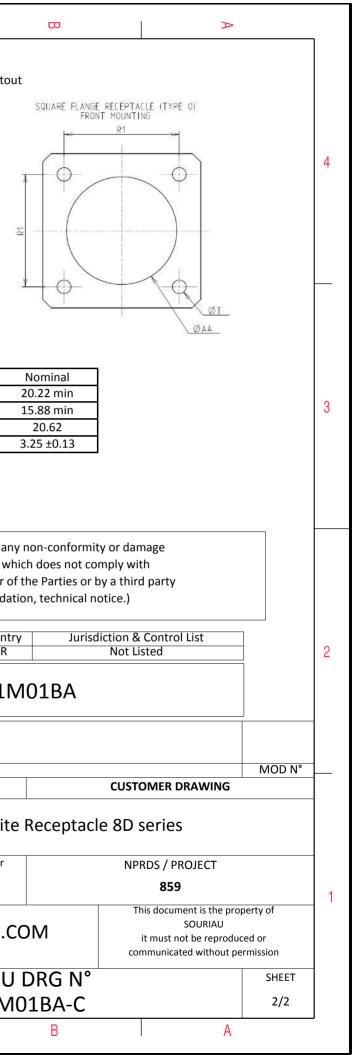

|            |          | ۵                    | <del>ات</del> | m |                                        | 0                                                                                                                 |
|------------|----------|----------------------|---------------|---|----------------------------------------|-------------------------------------------------------------------------------------------------------------------|
|            |          | Contact Layout       |               |   |                                        | Panel Cutou                                                                                                       |
| 4          |          | 01                   |               |   | ٨                                      | SQUARE FLANGE RECEPTACLE (TYPE 0)<br>REAR MOUNTING                                                                |
|            |          | 1#12<br>11-01<br>X Y | ]             |   | **<br>25 -                             |                                                                                                                   |
| ယ          | Ctc<br>A | X Y<br>0 0           |               |   |                                        | Dim<br>ØA<br>ØAA<br>R1<br>ØT                                                                                      |
|            |          |                      |               |   |                                        | SOURIAU shall not be liable for any<br>due to a use of the Products whi<br>the Specifications issued by either of |
| 22         |          |                      |               |   |                                        | (professional recommendati<br>Country<br>FR<br>PN: 8D011N                                                         |
|            |          |                      |               |   | A 07-10-20<br>ISS DATE<br>Designed By: | 16 First Release<br>Latest modification - by<br>Date:                                                             |
| _ <b>_</b> |          |                      |               |   | TITLE<br>SCALE<br>NA                   | Composite<br>General linear<br>Tolerances:<br>±                                                                   |
|            |          |                      |               |   |                                        | SOURIAU                                                                                                           |
|            | H        | G                    | F             | E | D A3                                   | 8D011M0                                                                                                           |