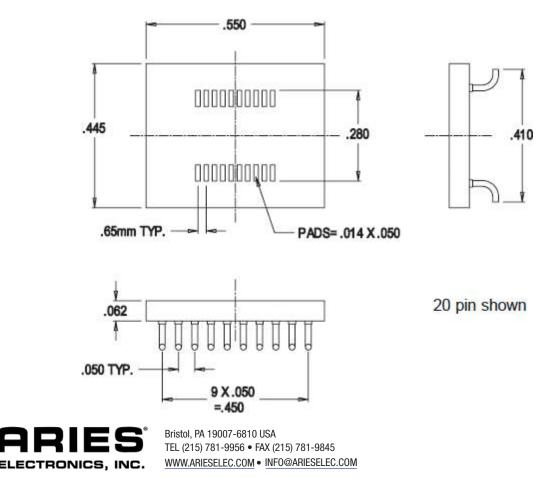

#### **GENERAL SPECIFICATIONS**

- BOARD MATERIAL: 0.062 thick FR-4 with 1-oz. Cu traces, both sides
- PINS: Brass 360 1/2-hard per UNS C36000, ASTM B16/B16M
- PIN PLATING: 200µ [5.08µ] Sn/Pb 93/7 per ASTM B579-73 over 100µ [2.54µ] Ni per SAE AMS-QQ-N-290
- OPERATING TEMPERATURE: 221°F [105°C]

### **MOUNTING CONSIDERATIONS**

Standard surface mount

ALL DIMENSIONS: INCHES [MILLIMETERS]

ALL TOLERANCES: ±0.005 [0.13] UNLESS OTHERWISE SPECIFIED

CUSTOMIZATION: In addition to the standard products shown on this page, Aries specializes in custom design and production. Special materials, platings, sizes, and configurations can be furnished, depending on the quantity. **NOTE**: Aries reserves the right to change product general specifications without notice.