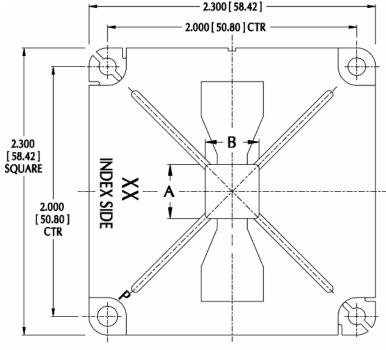

#### MOUNTING CONSIDERATIONS

SUGGESTED PCB HOLE SIZE: 0.035 ±0.002 [0.89 ±0.05] dia.

## USE P/N 1110832 WHEN ORDERING ALL SEVEN INSERT

| No. Posi | tions Dim "A"                      | Dim. "B"                       |
|----------|------------------------------------|--------------------------------|
| 20       | 0.395 to 0.397<br>[10.03 to 10.08] | 0.395 to 0.3<br>[10.03 to 10.  |
| 28       | 0.495 to 0.497<br>[12.57 to 12.62] | 0.495 to 0.4<br>[12.57 to 12.  |
| 32       | 0.495 to 0.497<br>[12.57 to 12.62] | 0.595 to 0.5<br>[15.11 to 15.  |
| 44       | 0.695 to 0.697<br>[17.65 to 17.70] | 0.695 to 0.6<br>[17.65 to 17.  |
| 52       | 0.795 to 0.797<br>[20.19 to 20.24] | 0.795 to 0.7<br>[20.19 to 20.1 |
| 68       | 0.995 to 0.997<br>[25.27 to 25.32] | 0.995 to 0.9<br>[25.27 to 25.3 |
| 84       | 1.195 to 1.197<br>[30.35 to 30.40] | 1.195 to 1.1<br>[30.35 to 30.4 |

XX-537-20

PLATES

ALL DIMENSIONS: INCHES [MILLIMETERS] ALL TOLERANCES: ±0.005 [0.13] UNLESS OTHERWISE SPECIFIED FOR TEST SOCKET, SEE DATA SHEET 10010 CONSULT FACTORY FOR OTHER SIZES AND CONFIGURATIONS

CUSTOMIZATION: ARIES SPECIALIZES IN CUSTOM DESIGN AND PRODUCTION. Special Materials, platings, sizes, and configurations can be furnished, depending on quantity.