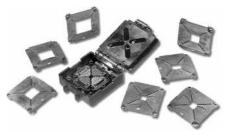

# Series 537 Insert Plates for **Universal PLCC ZIF Test Socket**

#### **FEATURES**

- Conveniently Hand-insert 7 Separate Insert Plates into 'Live Bug' Universal PLCC ZIF Test Socket (P/N 84-537-21) to hold 7 Differently-sized PLCC Footprints
- Four Mounting Holes (2 Bifurcated) Mate with Mounting Post in Socket Base for Secure Assembly