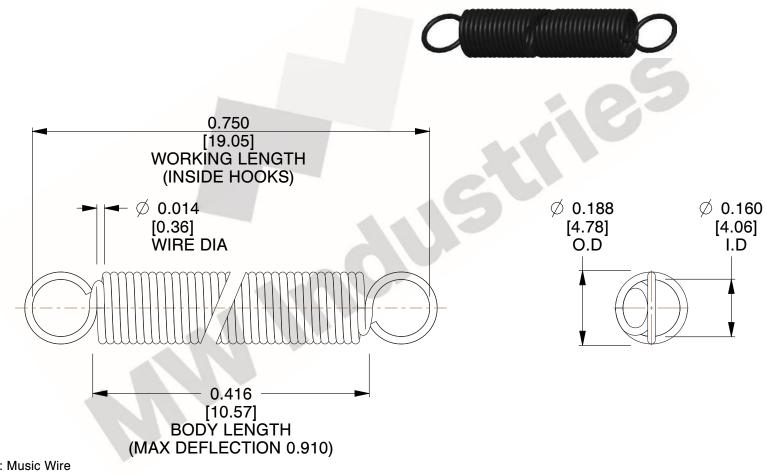

NOTES:

1. Material: Music Wire

2. Finish:

3. Sugg Max. Load: 0.550 (lbs) 4. Sugg Max. Deflection: 0.910 (in)

5. All Drawing Dimensions are in Inches [mm]

6. Coi

www.mwcomponents.com 800.237.5225

This file and any associated information and specifications are provided for reference and evaluation purposes only, and is subject to change without notice. MW Industries makes no representations, warranties or guarantees as to the appropriateness, accuracy, completeness, or suitability for any purpose, of the file, information or specifications. You are solely responsible for the use of the file, information or specifications.

3.000

SCALE

COMPONENT **SPRINGS** UNIT **ZZ3-11** INCH [mm] SHEET **EXTENSION SPRINGS** 1 of 1