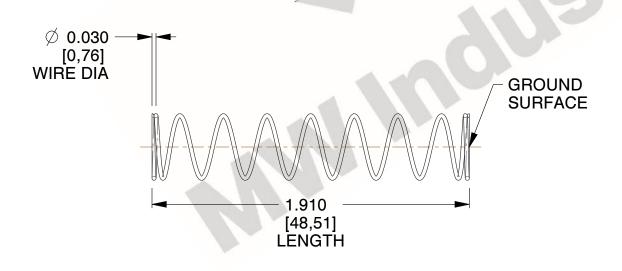

## **NOTES:**

1. Material: Music Wire 2. Finish: Glod Irridite

3. Ends: Closed and Ground

4. Total Coils: 10.000

5. Sugg. Max. Deflection: 1.500 (in) 6. Sugg. Max. Load: 2.300 (lbs)

7. All Drawing Dimensions are in Inches [mm]