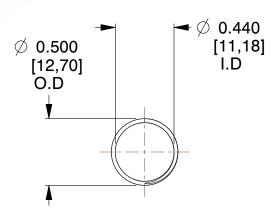

## **NOTES:**

1. Material: Music Wire 2. Finish: Glod Irridite

3. Ends: Closed and Ground

4. Total Coils: 10.000

5. Sugg. Max. Deflection: 1.500 (in) 6. Sugg. Max. Load: 2.300 (lbs)

7. All Drawing Dimensions are in Inches [mm]