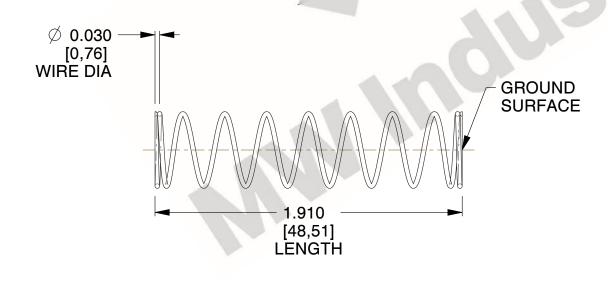

## **NOTES:**

1. Material : Music Wire 2. Finish : Glod Irridite

3. Ends: Closed and Ground

4. Total Coils: 10.000

Sugg. Max. Deflection: 0.630 (in)
 Sugg. Max. Load: 2.300 (lbs)

7. All Drawing Dimensions are in Inches [mm]