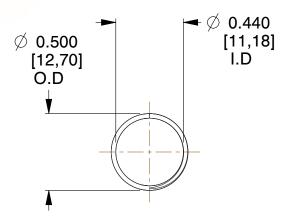

## **NOTES:**

1. Material : Music Wire 2. Finish : Glod Irridite

3. Ends: Closed and Ground

4. Total Coils: 10.000

Sugg. Max. Deflection: 0.630 (in)
 Sugg. Max. Load: 2.300 (lbs)

7. All Drawing Dimensions are in Inches [mm]