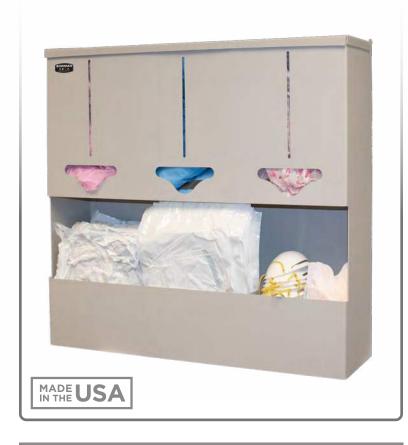

### **Product Description:**

- Protection System Extra Capacity
- Holds protective equipment or miscellaneous items in three bulk compartments and disposable or reusable gowns, aprons, or coveralls/jumpsuits and boxes or bulk face masks in two storage areas
- Designed for extra capacity to accommodate USP <800>
- Pivot hinge lid with flange to reduce dust
- Keyholes for wall mounting
- Quartz Beige ABS Plastic

### Dispenses:

- Top: Item(s) no larger than 10.55"W x 14.75"H x 7.75"D (26.8 cm x 37.5 cm x 19.7 cm)
- Bottom left: Item(s) no larger than 22.00"W x 15.00"H x 7.75"D (55.9 cm x 38.1 cm x 19.7 cm)
- Bottom right: Item(s) no larger than 9.67"W x 15.00"H x 7.75"D (12.1 cm x 24.6 cm x 19.7 cm)