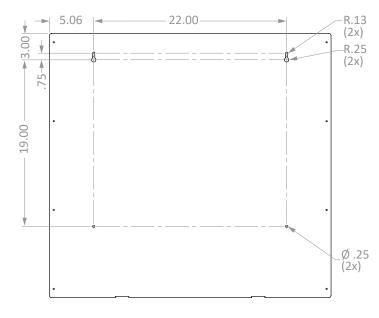

nge to reduce dust
- Keyholes for wall mounting
- Quartz Beige ABS Plastic

### Primary Area for Product Usage:

· Anywhere personal protection equipment is needed

### Dispenses:

- Top: Item(s) no larger than 10.55"W x 14.75"H x 7.75"D (26.8 cm x 37.5 cm x 19.7 cm)
- Bottom left: Item(s) no larger than 22.00"W x 15.00"H x 7.75"D (55.9 cm x 38.1 cm x 19.7 cm)
- Bottom right: Item(s) no larger than 9.67"W x 15.00"H x 7.75"D (12.1 cm x 24.6 cm x 19.7 cm)

### **Package Specifications:**

- · Package Quantity: 1 per case
- 35"W x 10"H x 33"D (88.9 cm x 25.4 cm x 83.8 cm)
- 14.0 lbs (6.4 kg) approximated

### **Product Specifications** (overall external dimensions):

- 32.43"W x 30.13"H x 7.96"D (82.4 cm x 76.5 cm x 20.2 cm)
- 11.9 lbs (5.4 kg) approximated

### **Mounting Specifications:**



# PS032-0212

### **Protection System - Extra Capacity**

Installation Instructions/Characteristics & Care

### Installation

Always mount dispensers securely prior to loading with product.



## Care and Construction ABS Plastic

### Material Characteristics

### Designed for Long-Term, Heavy-Duty Applications

The combination of copolymers (Acrylonitrile, Butadiene, and Styrene) gives ABS an excellent combination of strength, rigidity, and toughness.

ABS is chemical and stress-crack resistant. It is tough, dimensionally stable, and will hold up to long-term use. It possesses high strength and performance characteristics at a reasonable cost.





### **Care and Cleaning**

Use mild soap and water to clean. Petroleum-based oils, solvents, and paints should not be used.

Standard hospit