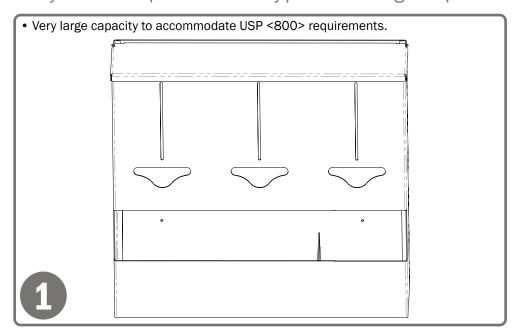

### **Product Description:**

- Protection System Extra Capacity
- Holds protective equipment or miscellaneous items in three bulk compartments and disposable or reusable gowns, aprons, or coveralls/jumpsuits and boxes or bulk face masks in two storage areas
- Designed for extra capacity to accommodate USP <800>
- Pivot hinge lid with flange to reduce dust
- Keyholes for wall mounting
- Quartz Beige ABS Plastic