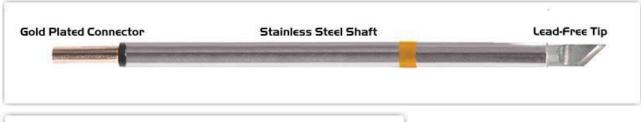

## **Technical Specifications**

EP75K047

Knife 4.70mm (0.185")

Tip Style: Knife

Tip Width: 4.70mm (0.19")
Tip Length: 13.00mm (0.51")

75 Type Cartridge<sup>1</sup>: 350°C - 398°C

RoHS Compliant<sup>2</sup> / Lead Free: YES

Equivalent to: SFP-DRK50

For Use With: EB-2000S, MFR-PS1100, MFR-PS2200, MFR-PS1K, MFR-PS2K