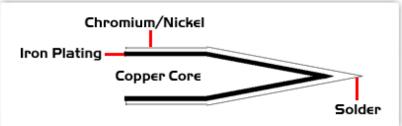

## Material Composition

technique and equipment used. Two different methods or the use of alternative equipment will produce different test results.

Easy Braid Co. tip cartridges will typically idle within a temperature range of +/-1.1°C. However, there is variation in idle temperature across tip geometries within an individual temperature series. Easy Braid Co. offers a wide variety of tip geometries from 0.25mm fine point tip to 5mm chisel. The length and geometry of a tip will have an influence on the tip idle temperature. To accurately measure idle temperature it will depend greatly on the measurement method,