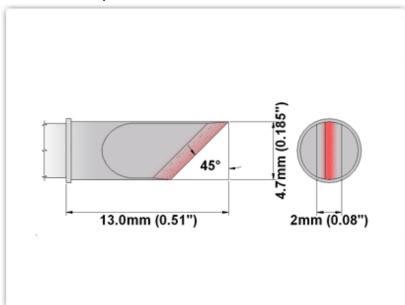

## **Technical Specifications**

EP75K047

Knife 4.70mm (0.185")

Tip Style: Knife

Tip Width: 4.70mm (0.19")
Tip Length: 13.00mm (0.51")

75 Type Cartridge<sup>1</sup>: 350°C - 398°C

RoHS Compliant<sup>2</sup> / Lead Free: YES