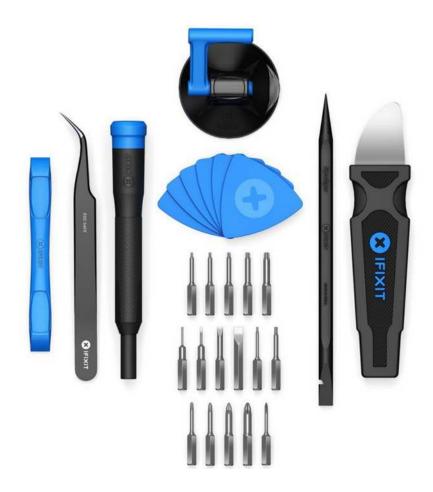

## **Kit Includes**

- Magnetized Driver Handle
- Angled Precision Tweezers
- Spudger
- Jimmy
- iFixit Opening Tool
- iFixit Opening Picks set of 6
- Suction Handle
- Easy-to-Open Magnetized Case
- Lid with Built-in Sorting Tray
- Sixteen 4mm Precision Screwdriver Bits
- Phillips 000, 00, 0, 1
- Pentalobe P2, P5
- Flathead 1, 2.5, 4 mm
- Torx T4, T5
- Torx Security TR6, TR8, TR10
- Tri-Point Y000
- SIM Eject Bit