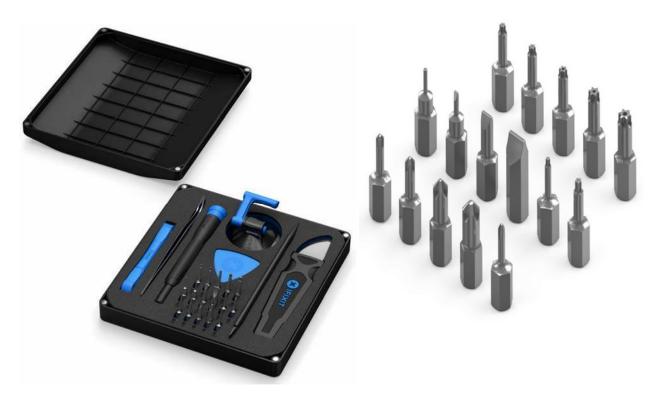

## **Kit Includes**

- Magnetized Driver Handle
- Angled Precision Tweezers
- Spudger
- Jimmy
- iFixit Opening Tool
- iFixit Opening Picks set of 6
- Suction Handle
- Easy-to-Open Magnetized Case
- Lid with Built-in Sorting Tray
- Sixteen 4mm Precision Screwdriver Bits
- Phillips 000, 00, 0, 1
- Pentalobe P2, P5
- Flathead 1, 2.5, 4 mm
- Torx T4, T5
- Torx Security TR6, TR8, TR10
- Tri-Point Y000
- SIM Eject Bit

## **Specifications**

- Bit Metal: 6150 Steel
- Driver Material: Polymer
- Case Material: ABS
- Foam: EVA

https://uk.pi-supply.com/products/essential-electronics-toolkit 8-28-18