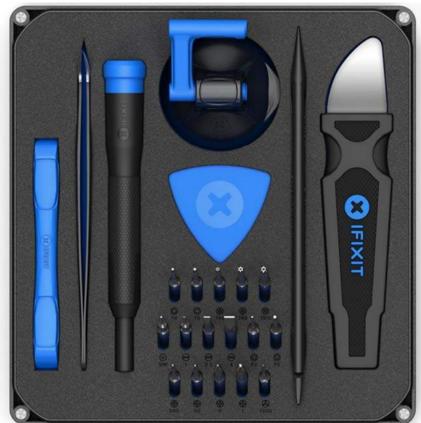

## **Kit Includes**

- Magnetized Driver Handle
- Angled Precision Tweezers
- Spudger
- Jimmy
- iFixit Opening Tool
- iFixit Opening Picks set of 6
- Suction Handle
- Easy-to-Open Magnetized Case
- Lid with Built-in Sorting Tray
- Sixteen 4mm Precision Screwdriver Bits
- Phillips 000, 00, 0, 1
- Pentalobe P2, P5
- Flathead 1, 2.5, 4 mm
- Torx T4, T5
- Torx Security TR6, TR8, TR10
- Tri-Point Y000
- SIM Eject Bit