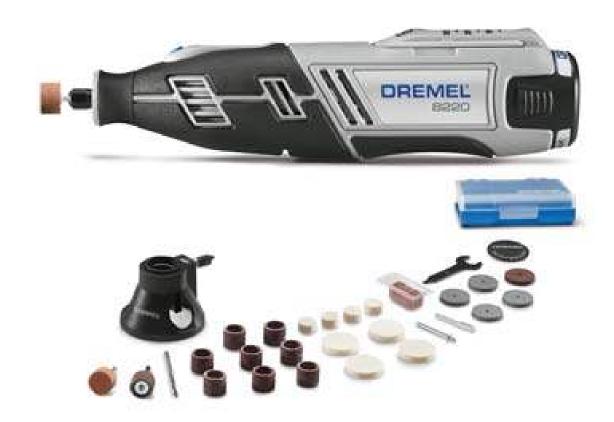

## **Product Specifications**

The Dremel 8220 variable-speed cordless rotary tool kit offers the highest performance and versatility of all Dremel cordless rotary tools. The strength of its motor facilitates maximum performance at all speed levels. In fact, with its 12VMAX lithium-ion battery technology, the Dremel 8220 has a 33% longer run-time than the Dremel 8200 cordless rotary tool when cutting screws. Our cordless rotary tool kit's list of included accessories is extensive, but for those who need even more flexibility, you can pair any Dremel rotary tool accessory or attachment with the 8220. Best of all, with the tool's slim ergonomic body, you'll get a 360-degree grip zone for control in any position.

| DIMENSIONS         |                                                                                     |
|--------------------|-------------------------------------------------------------------------------------|
| Speed:             | Variable (5,000 to 35,000 RPM)                                                      |
| Warranty:          | Limited 2 Years                                                                     |
| Battery Voltage:   | 12                                                                                  |
| Material:          | Composite                                                                           |
| Model Number:      | 8220-1/28                                                                           |
| Weight:            | 1.6[kg, lb, oz]                                                                     |
| Charge Time:       | 1 Hour                                                                              |
| Contents:          | Tool, (1) Multi-purpose Cutting Attachment, (28)<br>Accessories, Micro-Case, Wrench |
| Battery Amp Hour:  | 1.5                                                                                 |
| Length:            | 6["]                                                                                |
| Battery Chemistry: | Lithium Ion                                                                         |