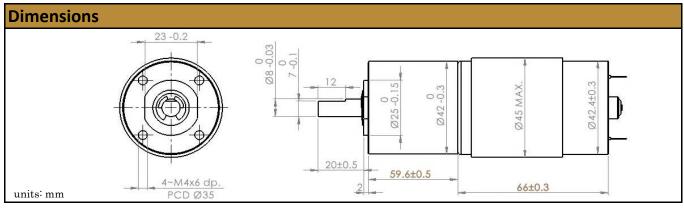

Contact Us for alternative solutions!

| Specifications                       |                                     |                                  |                 |
|--------------------------------------|-------------------------------------|----------------------------------|-----------------|
| Gearhead Type:                       | Planetary                           | No-Load Speed:                   | 2 rpm (+/- 10%) |
| Motor Type:                          | Carbon - Brushed                    | No-Load Current:                 | < 0.90 A        |
| Rated Voltage:                       | 12V DC                              | Stall Torque:                    | > 1,264 kg.cm   |
| Rated Speed:                         | 1.65 rpm                            | Max. Power:                      | 29 W            |
| Rated Torque:                        | 861 kg.cm *                         | <b>Reduction Ratio:</b>          | 3,600:1         |
| Rated Current:                       | 4.50 A                              | Termination Style:               | Terminals       |
| * Gearbox limitations are set at 250 | ka cm operating past this torque li | mit may create promature failure |                 |

\* Gearbox limitations are set at 250 kg.cm, operating past this torque limit may create premature failure.