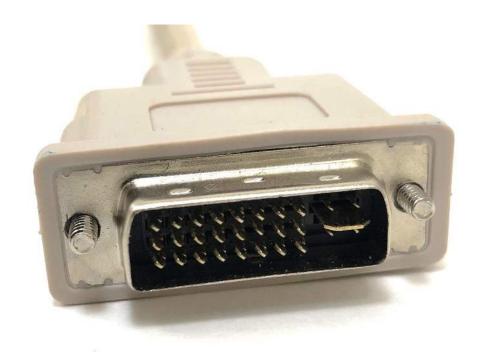

Connector A: DVI-I Dual Link (24+5pin) Male

Connector B: DVI-I Dual Link (24+5pin) Male

Signal Type : Digital + Analog

Cable Color: Beige