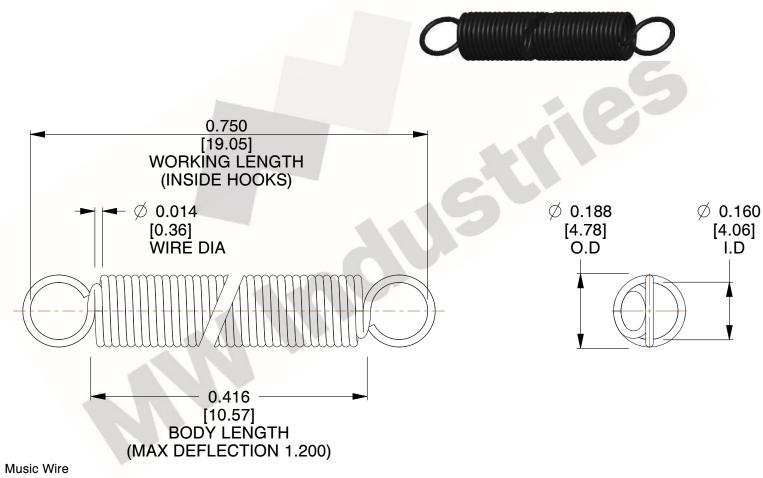

NOTES:

1. Material: Music Wire

2. Finish:

3. Sugg Max. Load: 0.550 (lbs) 4. Sugg Max. Deflection: 1.200 (in)

5. All Drawing Dimensions are in Inches [mm]

6. Coil Coun

makes no representations, warranties or guarantees as to the appropriateness, accuracy, completeness, or suitability for any purpose, of the file, information or specifications. You are solely responsible for the use of the file,

SCALE

COMPONENT **SPRINGS** UNIT **ZZ3-11** INCH [mm] SHEET **EXTENSION SPRINGS** 1 of 1

MW Industries. It contains confidential, MW Industries property. Do not disclose

3.000

www.mwcomponents.com

800.237.5225