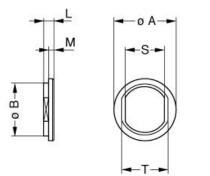

## DRAWINGS

#### Dimensions

|     | А    | В    | L    | м    | S    | т    |
|-----|------|------|------|------|------|------|
| mm. | 10   | 8.8  | 1.8  | 1    | 6.4  | 8    |
| in. | 0,39 | 0,35 | 0,07 | 0,04 | 0,25 | 0,31 |