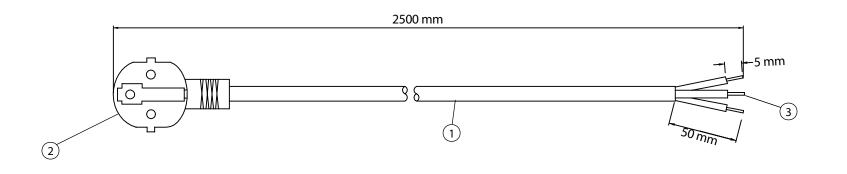

## NOTES:

- 1. CORDAGE: H05VV-F, 3x0.75mm, UNSHIELDED, CEE COLOR CODE, TEMP. RATING 70°C, RATING: 250V 6A, JACKET COLOR: BLACK
- 2. PLUG: IEC 884/CEE7-VII
- 3. OTHER END: ROJ 50mm STRIP 5mm
- 4. APPROVALS: GERMANY, SWITZERLAND, DENMARK, NORWAY, FINLAND, FRANCE, BELGIUM, ITALY, NETHERLANDS, SWEDEN, AUSTRIA
- ROHS COMPLIANT

| Dim<br>range | Tolerance<br>+/- | Qualtek Electronics Corp.  PPC DIVISION |                |                   |
|--------------|------------------|-----------------------------------------|----------------|-------------------|
| (mm)         | (mm)             | Part Number:                            | 366040-D01     | RoHS<br>Compliant |
| 0-1          | 0.15             | Description: POWER CORD                 |                |                   |
| 1-6          | 0.20             | POWER CORD                              |                |                   |
| 6-18         | 0.30             |                                         | LINUT          |                   |
| 18-50        | 0.50             |                                         | UNIT: mm       |                   |
| 50-120       | 0.70             | Drawn / Date                            | Checked / Date | Approved / Date   |
| 120-250      | 0.90             | R.Nuti                                  | 08-21-07       | JJH / 08-21-07    |
| 250-500      | 1.20             | 08-21-07                                |                |                   |