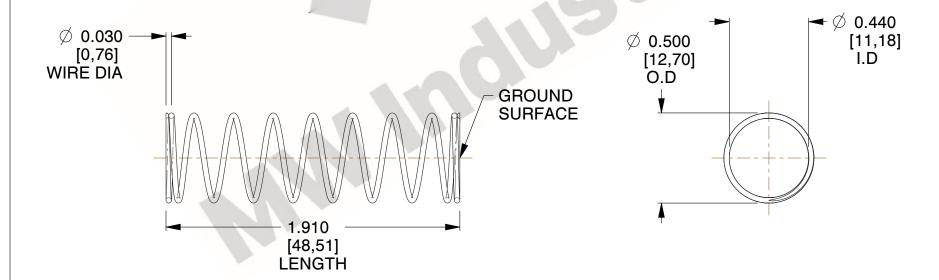

## **NOTES:**

1. Material : Spring Steel 2. Finish : Glod Irridite

3. Ends: Closed and Ground

4. Total Coils: 10.000

5. Sugg. Max. Deflection: 0.780 (in)6. Sugg. Max. Load: 2.300 (lbs)

7. All Drawing Dimensions are in Inches [mm]

1.878

SCALE

lose

COMPRESSION SPRINGS

11772

COMPONENT

UNIT
INCH [mm]
SHEET

**SPRINGS**