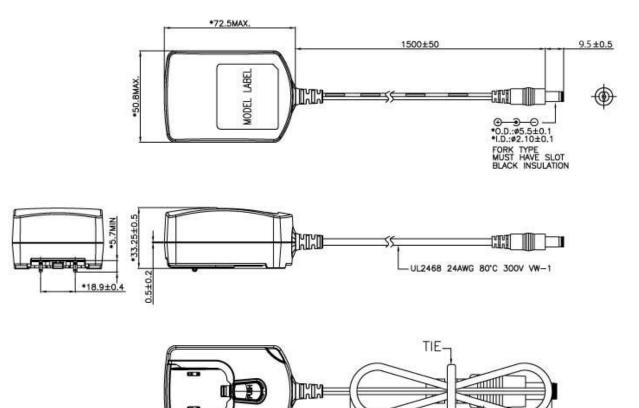

### AA20R Outline Drawing

100±10

### AA20R Series Specifications<sup>1</sup>

|                         | Model                                                                                                                                                                                                                                                                                                                                                       | AA20R-120A-R                                                                                                                                                             | AA20R-240A-R | AA20R-480A-R |
|-------------------------|-------------------------------------------------------------------------------------------------------------------------------------------------------------------------------------------------------------------------------------------------------------------------------------------------------------------------------------------------------------|--------------------------------------------------------------------------------------------------------------------------------------------------------------------------|--------------|--------------|
| Output                  | DC Output Voltage                                                                                                                                                                                                                                                                                                                                           | 12.0V                                                                                                                                                                    | 24.0V        | 48.0V        |
|                         | Max Current                                                                                                                                                                                                                                                                                                                                                 | 1.67A                                                                                                                                                                    | 0.83A        | 0.42A        |
|                         | Output Power                                                                                                                                                                                                                                                                                                                                                | 20.04W                                                                                                                                                                   | 19.92W       | 20.16W       |
|                         | Regulation                                                                                                                                                                                                                                                                                                                                                  | ± 5%                                                                                                                                                                     | ± 5%         | ± 5%         |
|                         | Ripple & Noise P-P(max) <sup>2</sup>                                                                                                                                                                                                                                                                                                                        | 120mV                                                                                                                                                                    | 240mV        | 480mV        |
| Input                   | AC Input Voltage Range                                                                                                                                                                                                                                                                                                                                      | 90 to 264VAC                                                                                                                                                             |              |              |
|                         | AC Input Frequency                                                                                                                                                                                                                                                                                                                                          | 47 to 63Hz                                                                                                                                                               |              |              |
|                         | Input Current                                                                                                                                                                                                                                                                                                                                               | 0.5A @120VAC; 0.25A @240VAC                                                                                                                                              |              |              |
|                         | Inrush Current                                                                                                                                                                                                                                                                                                                                              | 40A max., 120VAC; 80A max., 240VAC<br>(Cold Start at ambient 25°C, full load)                                                                                            |              |              |
|                         | No Load Power Consumption at 115VAC Input                                                                                                                                                                                                                                                                                                                   | 0.042W                                                                                                                                                                   | 0.042W       | 0.038W       |
|                         | No Load Power Consumption at 230VAC Input                                                                                                                                                                                                                                                                                                                   | 0.063W                                                                                                                                                                   | 0.069W       | 0.058W       |
|                         | 115VAC Average Efficiency <sup>3</sup>                                                                                                                                                                                                                                                                                                                      | 86.51%                                                                                                                                                                   | 88.31%       | 88.09%       |
|                         | 230VAC Average Efficiency <sup>3</sup>                                                                                                                                                                                                                                                                                                                      | 86.61%                                                                                                                                                                   | 87.16%       | 86.78%       |
|                         | 230VAC 10% Load Efficiency <sup>3</sup>                                                                                                                                                                                                                                                                                                                     | 81.63%                                                                                                                                                                   | 79.05%       | 76.71%       |
|                         | Leakage Current                                                                                                                                                                                                                                                                                                                                             | <0.25mA                                                                                                                                                                  |              |              |
|                         | Over-Voltage                                                                                                                                                                                                                                                                                                                                                | <23Vpk                                                                                                                                                                   | <35Vpk       | <62Vpk       |
| Protection              | Short Circuit                                                                                                                                                                                                                                                                                                                                               | Output can be shorted without damage                                                                                                                                     |              |              |
|                         | Over-Current                                                                                                                                                                                                                                                                                                                                                | Auto restart                                                                                                                                                             |              |              |
| Environmental           | Operating Temperature                                                                                                                                                                                                                                                                                                                                       | 0°C to +40°C                                                                                                                                                             |              |              |
|                         | Non-Operating Temperature                                                                                                                                                                                                                                                                                                                                   | -25° to +75°C                                                                                                                                                            |              |              |
|                         | Operating Humidity                                                                                                                                                                                                                                                                                                                                          | 20 to +90%                                                                                                                                                               |              |              |
|                         | Dielectric Withstand (HI-POT)                                                                                                                                                                                                                                                                                                                               | Primary to Secondary: 3000VAC for 1min, 10mA                                                                                                                             |              |              |
|                         | Insulation Resistance                                                                                                                                                                                                                                                                                                                                       | Input to Output: 50M ohm min., 500VDC                                                                                                                                    |              |              |
|                         | Standards                                                                                                                                                                                                                                                                                                                                                   | cULus 62368-1, IEC 62368-1, AS/NZS 62368.1:2018                                                                                                                          |              |              |
| Safety<br>Approvals and | EMI Emissions                                                                                                                                                                                                                                                                                                                                               | FCC Part 15 Class B, CAN ICES-003(B)/NMB-003(B),<br>EN 55032/CISPR 32, AS/NZS CISPR 32:2015, Class B Conducted<br>and Radiated                                           |              |              |
| EMC                     | Harmonic Current Emissions                                                                                                                                                                                                                                                                                                                                  | IEC 61000-3-2                                                                                                                                                            |              |              |
|                         | Voltage Fluctuations & Flicker                                                                                                                                                                                                                                                                                                                              | IEC 61000-3-3                                                                                                                                                            |              |              |
|                         | Immunity                                                                                                                                                                                                                                                                                                                                                    | EN 55035/CISPR 35: IEC 61000-4-2 (+/- 8kV air, +/-6kV contact),<br>IEC 61000-4-3, IEC 61000-4-4, IEC 61000-4-5 (+/-1kV),<br>IEC 61000-4-6, IEC 61000-4-8, IEC 61000-4-11 |              |              |
| Mechanical              | Dimensions (L x W x H)                                                                                                                                                                                                                                                                                                                                      | 72.5mm (2.85in) x 50.8mm (2.00in) x 33.25mm (1.31in)                                                                                                                     |              |              |
|                         | Weight                                                                                                                                                                                                                                                                                                                                                      | 146g                                                                                                                                                                     |              |              |
|                         | Cable Length                                                                                                                                                                                                                                                                                                                                                | 1500mm                                                                                                                                                                   |              |              |
|                         | DC Cable Type                                                                                                                                                                                                                                                                                                                                               | 18 AWG                                                                                                                                                                   | 22 AWG       | 24 AWG       |
|                         | DC Output Connector                                                                                                                                                                                                                                                                                                                                         | 2.1mm x 5.5mm x 10.0mm                                                                                                                                                   |              |              |
|                         | DC Plug Pin Assignment                                                                                                                                                                                                                                                                                                                                      | Inner (V+) / Outer GND (V-)                                                                                                                                              |              |              |
| Notes                   | <ol> <li>The specifications defined are at ambient temperature of 25°C, unless otherwise specified.</li> <li>20MHz bandwidth frequency oscilloscope, add a 0.1μF multilayer Cap. and Low ESR Electrolytic Cap. (10μF) at output connector terminals (nominal line voltage, full load).</li> <li>Efficiency is measured after 30 minutes burn-in.</li> </ol> |                                                                                                                                                                          |              |              |