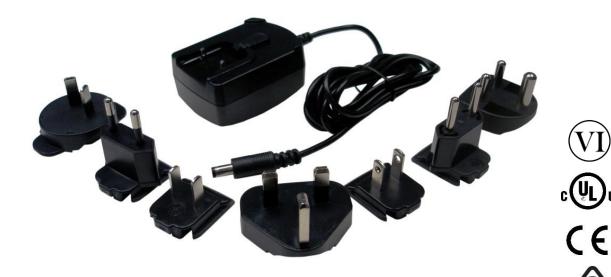

# 20W Interchangeable Wall Mount Adapter Series

#### **Features**

- DoE Level VI Compliance
- Ecodesign/ErP Lot 7 (EU) 2019/1782 Compliance
- CoC Version 5 Tier 2 Compliance
- AS/NZS4665.1-2005+A1:2009, AS/NZS4665.2-2005+A1:2009 Compliance
- Limited Power Source
- Class B EMI
- Class II Double Insulated
- Interchangeable Clips (sold separately)

## AC Input Clips - Sold Separately

Phihong is not responsible for any error and reserves the right to make changes without notice. Please visit our website at www.phihong.com for the most up-to-date specifications and contact information. Revised 5/25/2023