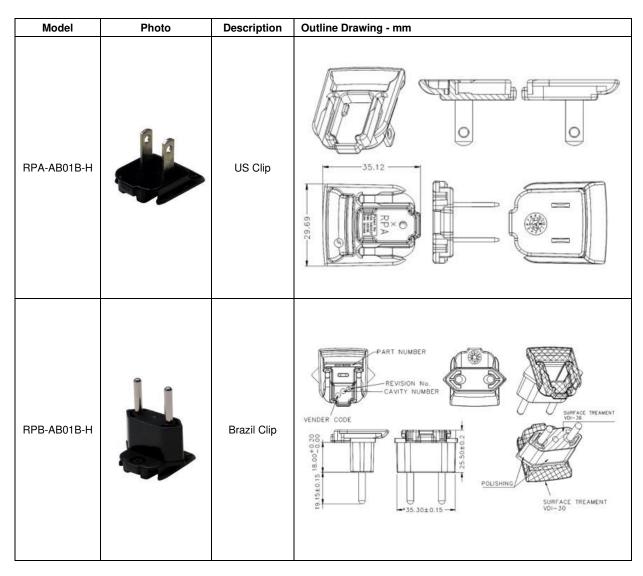

## AC Input Clips - Sold Separately

Phihong is not responsible for any error and reserves the right to make changes without notice. Please visit our website at www.phihong.com for the most up-to-date specifications and contact information. Revised 5/25/2023

| RPI-AB01B-H |       | India Clip     | to the second se |
|-------------|-------|----------------|--------------------------------------------------------------------------------------------------------------------------------------------------------------------------------------------------------------------------------------------------------------------------------------------------------------------------------------------------------------------------------------------------------------------------------------------------------------------------------------------------------------------------------------------------------------------------------------------------------------------------------------------------------------------------------------------------------------------------------------------------------------------------------------------------------------------------------------------------------------------------------------------------------------------------------------------------------------------------------------------------------------------------------------------------------------------------------------------------------------------------------------------------------------------------------------------------------------------------------------------------------------------------------------------------------------------------------------------------------------------------------------------------------------------------------------------------------------------------------------------------------------------------------------------------------------------------------------------------------------------------------------------------------------------------------------------------------------------------------------------------------------------------------------------------------------------------------------------------------------------------------------------------------------------------------------------------------------------------------------------------------------------------------------------------------------------------------------------------------------------------------|
| Model       | Photo | Description    | Outline Drawing - mm                                                                                                                                                                                                                                                                                                                                                                                                                                                                                                                                                                                                                                                                                                                                                                                                                                                                                                                                                                                                                                                                                                                                                                                                                                                                                                                                                                                                                                                                                                                                                                                                                                                                                                                                                                                                                                                                                                                                                                                                                                                                                                           |
| RPK-AB01B-H |       | UK Clip        |                                                                                                                                                                                                                                                                                                                                                                                                                                                                                                                                                                                                                                                                                                                                                                                                                                                                                                                                                                                                                                                                                                                                                                                                                                                                                                                                                                                                                                                                                                                                                                                                                                                                                                                                                                                                                                                                                                                                                                                                                                                                                                                                |
| RPN-AB01B-H |       | Argentina Clip |                                                                                                                                                                                                                                                                                                                                                                                                                                                                                                                                                                                                                                                                                                                                                                                                                                                                                                                                                                                                                                                                                                                                                                                                                                                                                                                                                                                                                                                                                                                                                                                                                                                                                                                                                                                                                                                                                                                                                                                                                                                                                                                                |