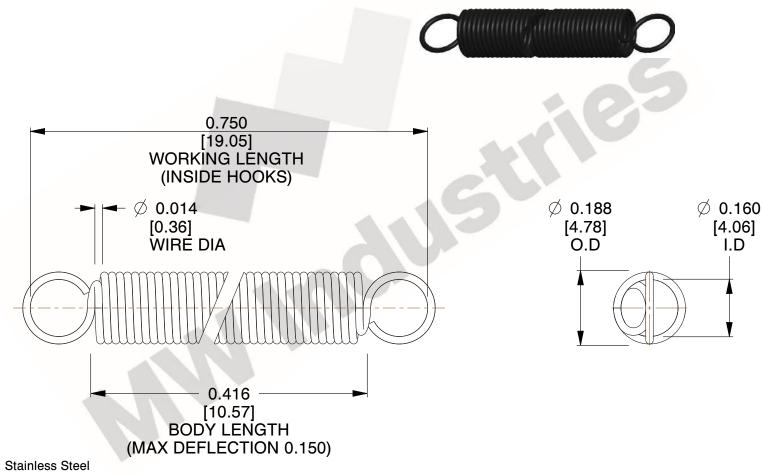

NOTES:

1. Material: Stainless Steel

2. Finish:

3. Sugg Max. Load: 0.550 (lbs) 4. Sugg Max. Deflection: 0.150 (in)

5. All Drawing Dimensions are in Inches [mm]

6. Coil

This file and any associated information and specifications are provided for reference and evaluation purposes only, and is subject to change without notice. MW Industries makes no representations, warranties or guarantees as to the appropriateness, accuracy, completeness, or suitability for any purpose, of the file, information or specifications. You are solely responsible for the use of the file, information or specifications.

> SCALE 3.000

COMPONENT **SPRINGS** UNIT **ZZ3-11** INCH [mm] SHEET **EXTENSION SPRINGS** 1 of 1