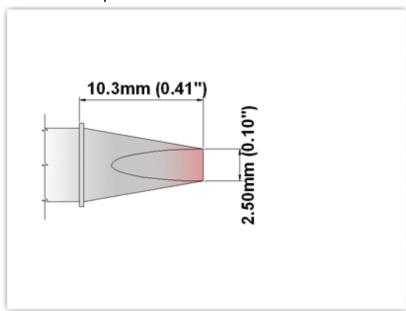

## **Technical Specifications**

ES75CH025

Chisel 30° 2.5mm (0.10")

Tip Style: Chisel 30°
Tip Width: 2.50mm (0.10")
Tip Length: 10.30mm (0.41")

75 Type Cartridge<sup>1</sup>: 350°C - 398°C

RoHS Compliant<sup>2</sup> / Lead Free: YES