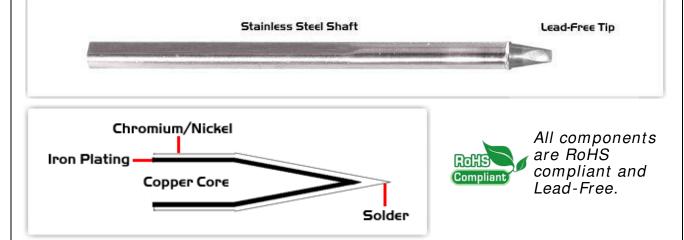

## Material Composition

Easy Braid Co. tip cartridges will typically idle within a temperature range of +/-1.1°C. However, there is variation in idle temperature across tip geometries within an individual temperature series. Easy Braid Co. offers a wide variety of tip geometries from 0.25mm fine point tip to 5mm chisel. The length and geometry of a tip will have an influence on the tip idle temperature. To accurately measure idle temperature it will depend greatly on the measurement method,