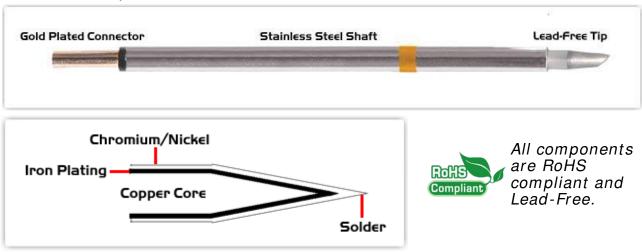

## Material Composition

<sup>1</sup> Easy Braid Co. tip cartridges will typically idle within a temperature range of +/-1.1°C. However, there is variation in idle temperature across tip geometries within an individual temperature series. Easy Braid Co. offers a wide variety of tip geometries from 0.25mm fine point tip to 5mm chisel. The length and geometry of a tip will have an influence on the tip idle temperature. To accurately measure idle temperature it will depend greatly on the measurement method, technique and equipment used. Two different methods or the use of alternative equipment will produce different test results.