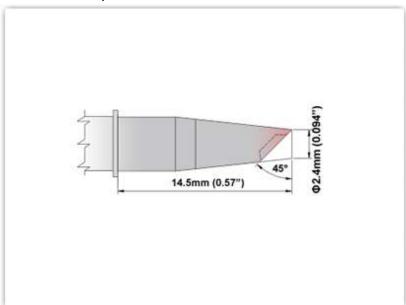

## **Technical Specifications**

EPM75WV300

Hoof w/ Dent 2.40mm (0.09")

Tip Style: Hoof w/Dent
Tip Width: 2.40mm (0.09")
Tip Length: 14.50mm (0.57")

75 Type Cartridge<sup>1</sup>: 350°C - 398°C

RoHS Compliant<sup>2</sup> / Lead Free: YES