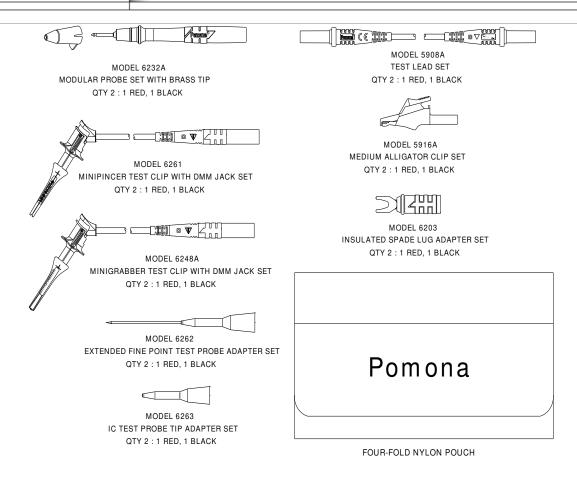

## Model 6204A Deluxe Electronic Bench DMM Test Lead Kit C€

For data sheets / specifications of the kit individual components, visit the Pomona web site at: www.pomonaelectronics.com

## **FEATURES**

- Test leads with a right angle banana plug are ideal for use with hand held digital multimeter.
- Flexible test leads feature high strand count silicone wire for extreme flexibility and high temperature resistance.
- Wear indication with double insulated (dual extruded) silicone leads shows white inner layer for increased safety.
- Banana plugs are molded directly to the wire for superior pull strength.
- Insulated extended fine point adapter allows easy access of hard to reach test points.
- Probe body, alligator, spade lug and test clip lead attaches directly to test leads for testing versatility
- Test accessories conveniently store in the four-fold nylon pouch.
- Compatible with most multimeters that accepts safety style sheath banana plugs.
- CE Compliant; complies with IEC 61010-031 standard for hand held accessories.